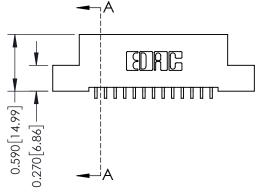

## **See Accompanying Pages for:**

- **Contact Bend Details**
- **Mounting Options**

THIS IS A C.A.D. GENERATED DRAWING DO NOT MAKE MANUAL REVISIONS TO MASTER. ISSUE NUMBER

ORIGINAL

1

| 342 / 392 Series Card Edge Connector<br>Contact Bend Detail |                                                                                                                                                                                                  | ACAD REFERENCE NO. 342 ENG MASTER |             |                  |        |
|-------------------------------------------------------------|--------------------------------------------------------------------------------------------------------------------------------------------------------------------------------------------------|-----------------------------------|-------------|------------------|--------|
|                                                             |                                                                                                                                                                                                  | DRAWN:                            | J.LEE       | DATE: OCT. 06/09 |        |
|                                                             |                                                                                                                                                                                                  | CHECKED:                          |             | DATE:            |        |
| TORONTO, ONTARIO                                            | THESE DRAWINGS AND SPECIFICATIONS ARE THE PROPERTY OF EDAC INC. AND SHALL NOT BE REPRODUCED, OR COPIED OR USED AS THE BASIS FOR THE MANUFACTURE OR SALE OF APPARATUS WITHOUT WRITTEN PERMISSION. | SCALE:                            | NTS         | SHEET :          | 2 OF 3 |
|                                                             |                                                                                                                                                                                                  | DRAWING                           | NUMBER      |                  | ISSUE  |
| YOUR CONNECTION TO QUALITY & SERVICE                        |                                                                                                                                                                                                  | 3                                 | 42 Assembly |                  | 1      |

THIS IS A C.A.D. GENERATED DRAWING DO NOT MAKE MANUAL REVISIONS TO MASTER

ISSUE NUMBER

ORIGINAL

1

| 342 / 392 Card Edge Connector<br>Mounting Options |                                                                                                                                                                                                 | ACAD REFERENCE NO. 342 ENG MASTER |                         |        |  |  |
|---------------------------------------------------|-------------------------------------------------------------------------------------------------------------------------------------------------------------------------------------------------|-----------------------------------|-------------------------|--------|--|--|
|                                                   |                                                                                                                                                                                                 | DRAWN: J.LEE                      | DATE: <b>OCT. 06/09</b> |        |  |  |
|                                                   |                                                                                                                                                                                                 | CHECKED:                          | DATE:                   |        |  |  |
| TORONTO, ONTARIO                                  | THESE DRAWINGS AND SPECIFICATIONS ARE THE PROPERTY OF EDAC INC.,AND SHALL NOT BE REPRODUCED,OR COPIED OR USED AS THE BASIS FOR THE MANUFACTURE OR SALE OF APPARATUS WITHOUT WRITTEN PERMISSION. | SCALE: NTS                        | SHEET :                 | 3 OF 3 |  |  |
|                                                   |                                                                                                                                                                                                 | DRAWING NUMBER                    | •                       | ISSUE  |  |  |
| YOUR CONNECTION TO QUALITY & SERVICE              |                                                                                                                                                                                                 | 342 Assembly                      |                         | 1      |  |  |