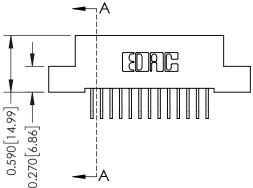

## **Mounting Option**

04-.156 (3.96) Dia. Mounting Holes

**Contact Detail** 

558-90 Degree Bend (Code 541 Contacts) .100 [2.54] Contact Spacing x .200 [5.08] Row Spacing





## \_\_\_\_0.240[6.10] Point of Contact 0.410[10.41] **SECTION A-A**

## **See Accompanying Pages for:**

- **Contact Bend Details**
- **Mounting Options**

342 / 392 Card Edge Connector Part Number: 392-013-558-104

YOUR CONNECTION TO QUALITY & SERVICE

342 ENG MASTER J.LEE DATE: OCT. 06/09 SHEET 1 OF 3

342 Assembly

THIS IS A C.A.D. GENERATED DRAWING DO NOT MAKE MANUAL REVISIONS TO MASTER. ISSUE NUMBER

ORIGINAL

1



| 342 / 392 Series Card Edge Connector<br>Contact Bend Detail |                                                                                                                                                                                                  | ACAD REFERENCE NO. 342 ENG MASTER |             |                  |        |
|-----------------------------------