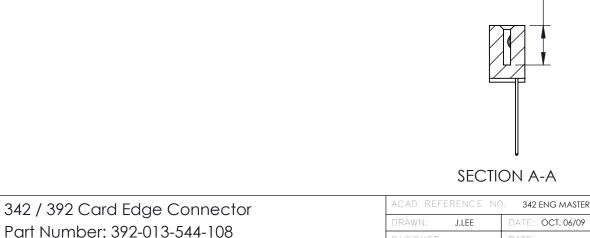

THIS IS A C.A.D. GENERATED DRAWING DO NOT MAKE MANUAL REVISIONS TO MASTER

ISSUE NUMBER

ORIGINAL

1

| 342 / 392 Card Edge Connector<br>Mounting Options |                                                                                                                                                                                               | ACAD REFERENCE NO. 342 ENG MASTER |                         |        |  |  |
|---------------------------------------------------|-----------------------------------------------------------------------------------------------------------------------------------------------------------------------------------------------|-----------------------------------|-------------------------|--------|--|--|
|                                                   |                                                                                                                                                                                               | DRAWN: J.LEE                      | DATE: <b>OCT. 06/09</b> |        |  |  |
|                                                   |                                                                                                                                                                                               | CHECKED:                          | DATE:                   |        |  |  |
| TORONTO, ONTARIO                                  | THESE DRAWINGS AND SPECIFICATIONS ARE THE PROPERTY OF EDAC INCAND SHALL NOT BE REPRODUCED,OR COPIED OR USED AS THE BASIS FOR THE MANUFACTURE OR SALE OF APPARATUS WITHOUT WRITTEN PERMISSION. | SCALE: NTS                        | SHEET :                 | 3 OF 3 |  |  |
|                                                   |                                                                                                                                                                                               | DRAWING NUMBER                    | •                       | ISSUE  |  |  |
| YOUR CONNECTION TO QUALITY & SERVICE              |                                                                                                                                                                                               | 342 Assembly                      |                         | 1      |  |  |