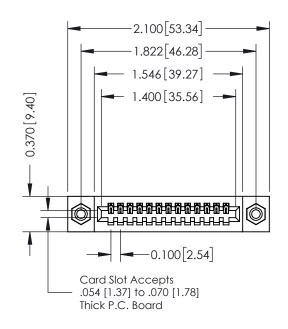

**Mounting Option** 

08-#4-40 Unified Threaded Inserts

**Contact Detail** 

544-Wire Wrap .050x.025(1.27x0.64) - Tail LG=.760(19.30) DO NOT MAKE MANUAL REVISIONS TO MASTER .100 [2.54] Contact Spacing x .200 [5.08] Row Spacing

YOUR CONNECTION TO QUALITY & SERVICE

0.410[10.41]

SHEET 1 OF 3

342 Assembly