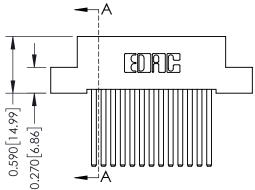

## **See Accompanying Pages for:**

- **Contact Bend Details**
- **Mounting Options**

THIS IS A C.A.D. GENERATED DRAWING DO NOT MAKE MANUAL REVISIONS TO MASTER. ISSUE NUMBER

ORIGINAL

1

| 342 / 392 Series Card Edge Connector<br>Contact Bend Detail |                                                                                                                                                                                                  | ACAD REFERENCE NO. 342 ENG MASTER |             |                  |        |
|-------------------------------------------------------------|--------------------------------------------------------------------------------------------------------------------------------------------------------------------------------------------------|-----------------------------------|-------------|------------------|--------|
|                                                             |                                                                                                                                                                                                  | DRAWN:                            | J.LEE       | DATE: OCT. 06/09 |        |
|                                                             |                                                                                                                                                                                                  | CHECKED:                          |             | DATE:            |        |
| TORONTO, ONTARIO                                            | THESE DRAWINGS AND SPECIFICATIONS ARE THE PROPERTY OF EDAC INC. AND SHALL NOT BE REPRODUCED, OR COPIED OR USED AS THE BASIS FOR THE MANUFACTURE OR SALE OF APPARATUS WITHOUT WRITTEN PERMISSION. | SCALE:                            | NTS         | SHEET :          | 2 OF 3 |
|                                                             |                                                                                                                                                                                                  | DRAWING                           | NUMBER      |                  | ISSUE  |
| YOUR CONNECTION TO QUALITY & SERVICE                        |                                                                                                                                                                                                  | 3                                 | 42 Assembly |                  | 1      |