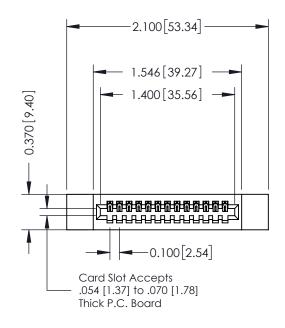

## **See Accompanying Pages for:**

- Contact Bend Details
- Mounting Options

| 342 / 392 Card Edge Connector                                                    | TOTAL TELEVISION TO STATE OF THE STATE OF TH |         |           |  |  |
|----------------------------------------------------------------------------------|--------------------------------------------------------------------------------------------------------------------------------------------------------------------------------------------------------------------------------------------------------------------------------------------------------------------------------------------------------------------------------------------------------------------------------------------------------------------------------------------------------------------------------------------------------------------------------------------------------------------------------------------------------------------------------------------------------------------------------------------------------------------------------------------------------------------------------------------------------------------------------------------------------------------------------------------------------------------------------------------------------------------------------------------------------------------------------------------------------------------------------------------------------------------------------------------------------------------------------------------------------------------------------------------------------------------------------------------------------------------------------------------------------------------------------------------------------------------------------------------------------------------------------------------------------------------------------------------------------------------------------------------------------------------------------------------------------------------------------------------------------------------------------------------------------------------------------------------------------------------------------------------------------------------------------------------------------------------------------------------------------------------------------------------------------------------------------------------------------------------------------|---------|-----------|--|--|
| Part Number: 392-013-542-112                                                     | DRAWN: J.LEE                                                                                                                                                                                                                                                                                                                                                                                                                                                                                                                                                                                                                                                                                                                                                                                                                                                                                                                                                                                                                                                                                                                                                                                                                                                                                                                                                                                                                                                                                                                                                                                                                                                                                                                                                                                                                                                                                                                                                                                                                                                                                                                   | DATE: O | CT. 06/09 |  |  |
| Part Number: 392-013-342-112                                                     | CHECKED:                                                                                                                                                                                                                                                                                                                                                                                                                                                                                                                                                                                                                                                                                                                                                                                                                                                                                                                                                                                                                                                                                                                                                                                                                                                                                                                                                                                                                                                                                                                                                                                                                                                                                                                                                                                                                                                                                                                                                                                                                                                                                                                       | DATE:   |           |  |  |
| EDAC INC THESE DRAWINGS AND SPECIFICATIONS ARE THE PROPERTY OF EDAC INC. AND     | SCALE: NTS                                                                                                                                                                                                                                                                                                                                                                                                                                                                                                                                                                                                                                                                                                                                                                                                                                                                                                                                                                                                                                                                                                                                                                                                                                                                                                                                                                                                                                                                                                                                                                                                                                                                                                                                                                                                                                                                                                                                                                                                                                                                                                                     | SHEET   | 1 OF 3    |  |  |
| TORONTO, ONTARIO SHALL NOT BE REPRODUCED, OR COPIED OR USED AS THE BASIS FOR THE | DRAWING NUMBER                                                                                                                                                                                                                                                                                                                                                                                                                                                                                                                                                                                                                                                                                                                                                                                                                                                                                                                                                                                                                                                                                                                                                                                                                                                                                                                                                                                                                                                                                                                                                                                                                                                                                                                                                                                                                                                                                                                                                                                                                                                                                                                 |         | ISSUE     |  |  |
| YOUR CONNECTION TO QUALITY & SERVICE WITHOUT WRITTEN PERMISSION.                 | 342 Assembly                                                                                                                                                                                                                                                                                                                                                                                                                                                                                                                                                                                                                                                                                                                                                                                                                                                                                                                                                                                                                                                                                                                                                                                                                                                                                                                                                                                                                                                                                                                                                                                                                                                                                                                                                                                                                                                                                                                                                                                                                                                                                                                   |         | 1         |  |  |