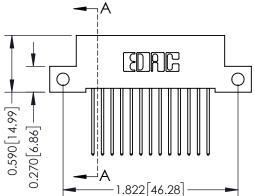

## **See Accompanying Pages for:**

- Contact Bend Details
- Mounting Options

| 342 / 392 Card Edge Connector                                                    | TOTAL TELEVISION TO STATE OF THE STATE OF TH |         |           |  |  |
|----------------------------------------------------------------------------------|--------------------------------------------------------------------------------------------------------------------------------------------------------------------------------------------------------------------------------------------------------------------------------------------------------------------------------------------------------------------------------------------------------------------------------------------------------------------------------------------------------------------------------------------------------------------------------------------------------------------------------------------------------------------------------------------------------------------------------------------------------------------------------------------------------------------------------------------------------------------------------------------------------------------------------------------------------------------------------------------------------------------------------------------------------------------------------------------------------------------------------------------------------------------------------------------------------------------------------------------------------------------------------------------------------------------------------------------------------------------------------------------------------------------------------------------------------------------------------------------------------------------------------------------------------------------------------------------------------------------------------------------------------------------------------------------------------------------------------------------------------------------------------------------------------------------------------------------------------------------------------------------------------------------------------------------------------------------------------------------------------------------------------------------------------------------------------------------------------------------------------|---------|-----------|--|--|
| Part Number: 392-013-542-112                                                     | DRAWN: J.LEE                                                                                                                                                                                                                                                                                                                                                                                                                                                                                                                                                                                                                                                                                                                                                                                                                                                                                                                                                                                                                                                                                                                                                                                                                                                                                                                                                                                                                                                                                                                                                                                                                                                                                                                                                                                                                                                                                                                                                                                                                                                                                                                   | DATE: O | CT. 06/09 |  |  |
| Part Number: 392-013-342-112                                                     | CHECKED:                                                                                                                                                                                                                                                                                                                                                                                                                                                                                                                                                                                                                                                                                                                                                                                                                                                                                                                                                                                                                                                                                                                                                                                                                                                                                                                                                                                                                                                                                                                                                                                                                                                                                                                                                                                                                                                                                                                                                                                                                                                                                                                       | DATE:   |           |  |  |
| EDAC INC THESE DRAWINGS AND SPECIFICATIONS ARE THE PROPERTY OF EDAC INC. AND     | SCALE: NTS                                                                                                                                                                                                                                                                                                                                                                                                                                                                                                                                                                                                                                                                                                                                                                                                                                                                                                                                                                                                                                                                                                                                                                                                                                                                                                                                                                                                                                                                                                                                                                                                                                                                                                                                                                                                                                                                                                                                                                                                                                                                                                                     | SHEET   | 1 OF 3    |  |  |
| TORONTO, ONTARIO SHALL NOT BE REPRODUCED, OR COPIED OR USED AS THE BASIS FOR THE | DRAWING NUMBER                                                                                                                                                                                                                                                                                                                                                                                                                                                                                                                                                                                                                                                                                                                                                                                                                                                                                                                                                                                                                                                                                                                                                                                                                                                                                                                                                                                                                                                                                                                                                                                                                                                                                                                                                                                                                                                                                                                                                                                                                                                                                                                 |         | ISSUE     |  |  |
| YOUR CONNECTION TO QUALITY & SERVICE WITHOUT WRITTEN PERMISSION.                 | 342 Assembly                                                                                                                                                                                                                                                                                                                                                                                                                                                                                                                                                                                                                                                                                                                                                                                                                                                                                                                                                                                                                                                                                                                                                                                                                                                                                                                                                                                                                                                                                                                                                                                                                                                                                                                                                                                                                                                                                                                                                                                                                                                                                                                   |         | 1         |  |  |