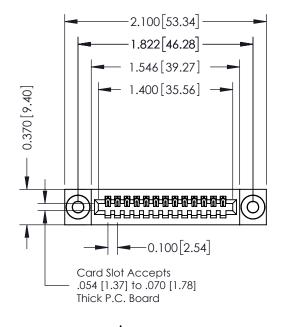

**Mounting Option** 

03-.116 (2.95) I.D. Floating Eyelets

**Contact Detail** 

523-P.C. Tail .025 Sq.(0.64 Sq.) - Tail LG=.400(10.16) .100 [2.54] Contact Spacing x .200 [5.08] Row Spacing

## **See Accompanying Pages for:**

- **Contact Bend Details**
- **Mounting Options**

342 / 392 Card Edge Connector Part Number: 392-013-523-103

YOUR CONNECTION TO QUALITY & SERVICE

J.LEE DATE: OCT. 06/09 SHEET 1 OF 3