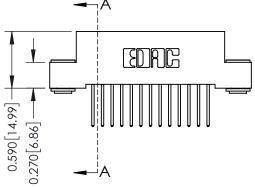

## 0.410[10.41] SECTION A-A

## **See Accompanying Pages for:**

- **Contact Bend Details**
- **Mounting Options**

342 / 392 Card Edge Connector Part Number: 392-013-523-103

YOUR CONNECTION TO QUALITY & SERVICE

J.LEE DATE: OCT. 06/09 SHEET 1 OF 3