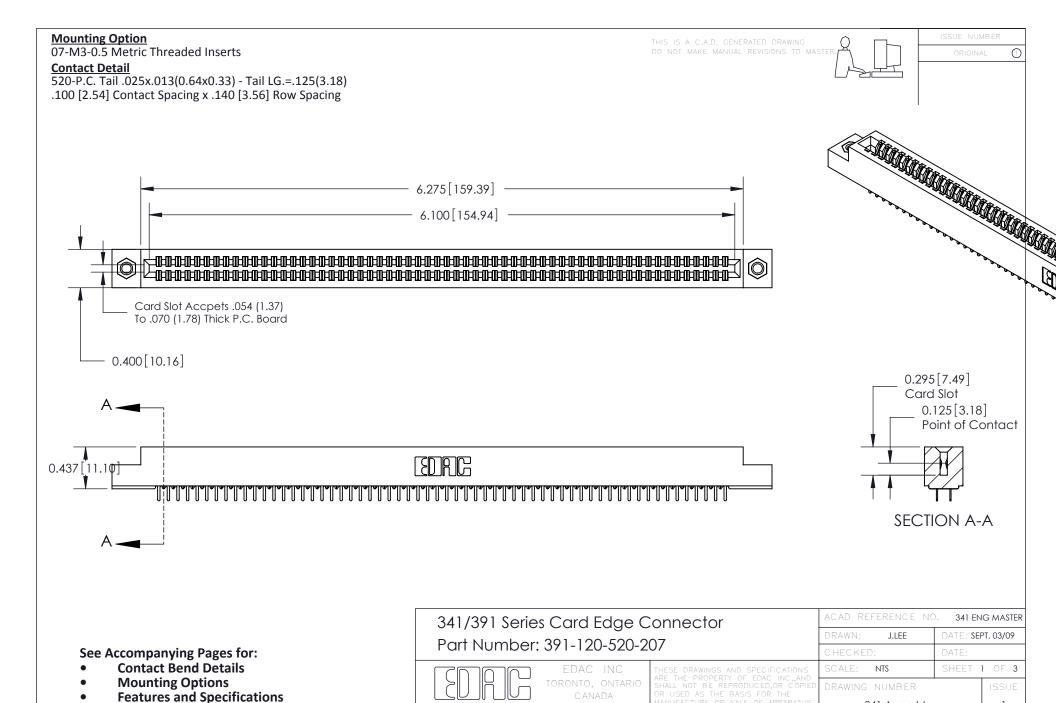

#### **Features**

- UL Recognized
- .100 (2.54) Contact Spacing x .140 (3.56) Row Spacing
- Accepts .062 (1.57) Nominal Thickness P.C. Board
- Low Profile Insulator Body .437 (12.01)
- Contact Termination Options include P.C. Tail, Wire Hole, and Extender Board Bends
- Single or Dual Row Configurations
- Variety of Mounting Options
- Accepts Between Contact and In-Contact Polarizing Keys

### **Specifications**

- Insulator Material: Thermoplastic Polyester, UL 94V-0
- Contact Material: Copper, Nickel, Tin Alloy CA-725
- Contact Plating: Gold on the Mating Area, Tin on the Contact Tails, Nickel Underplate
- Current Rating: 3 Amperes Continuous
- Contact Resistance: 10 Milliohms Maximum
- Dielectric Withstanding Voltage: 1200 V AC rms at Sea Level Between Adjacent Contacts
- Insulation Resistance: 5000 Megohms Minimum
- Operating Temperature: -65 to +105 Degrees C
- Insertion Force: 16 oz (4.45 N) Maximum per Contact Pair when Tested with a .070 (1.78) Thick Gauge
- Withdrawal Force: 1 oz (0.28 N) Minimum per Contact Pair when Tested with a .054 (1.37) Thick Gauge