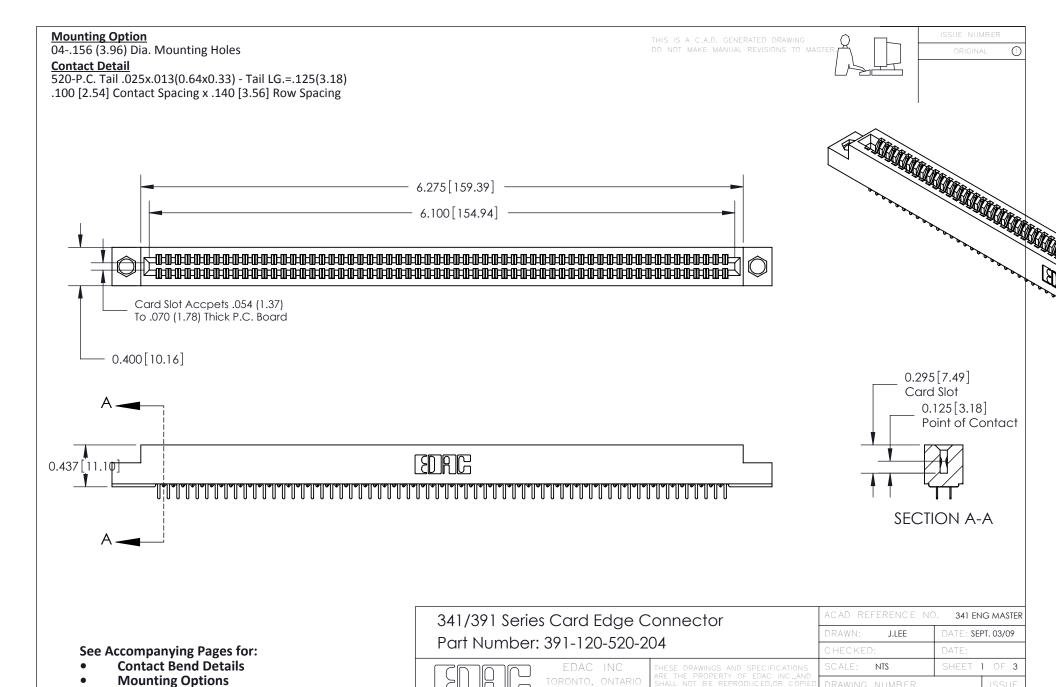

#### **Features**

- UL Recognized
- .100 (2.54) Contact Spacing x .140 (3.56) Row Spacing
- Accepts .062 (1.57) Nominal Thickness P.C. Board
- Low Profile Insulator Body .437 (12.01)
- Contact Termination Options include P.C. Tail, Wire Hole, and Extender Board Bends
- Single or Dual Row Configurations
- Variety of Mounting Options
- Accepts Between Contact and In-Contact Polarizing Keys

### **Specifications**

- Insulator Material: Thermoplastic Polyester, UL 94V-0
- Contact Material: Copper, Nickel, Tin Alloy CA-725
- Contact Plating: Gold on the Mating Area, Tin on the Contact Tails, Nickel Underplate
- Current Rating: 3 Amperes Continuous
- Contact Resistance: 10 Milliohms Maximum
- Dielectric Withstanding Voltage: 1200 V AC rms at Sea Level Between Adjacent Contacts
- Insulation Resistance: 5000 Megohms Minimum
- Operating Temperature: -65 to +105 Degrees C
- Insertion Force: 16 oz (4.45 N) Maximum per Contact Pair when Tested with a .070 (1.78) Thick Gauge
- Withdrawal Force: 1 oz (0.28 N) Minimum per Contact Pair when Tested with a .054 (1.37) Thick Gauge