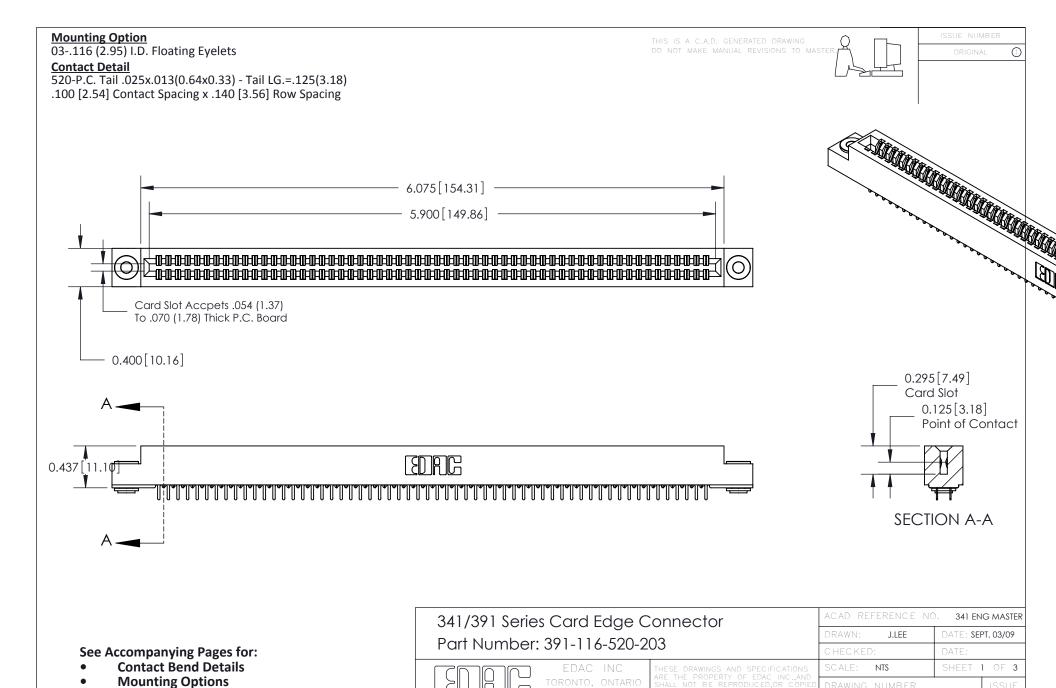

#### **Features**

- UL Recognized
- .100 (2.54) Contact Spacing x .140 (3.56) Row Spacing
- Accepts .062 (1.57) Nominal Thickness P.C. Board
- Low Profile Insulator Body .437 (12.01)
- Contact Termination Options include P.C. Tail, Wire Hole, and Extender Board Bends
- Single or Dual Row Configurations
- Variety of Mounting Options
- Accepts Between Contact and In-Contact Polarizing Keys

### **Specifications**

- Insulator Material: Thermoplastic Polyester, UL 94V-0
- Contact Material: Copper, Nickel, Tin Alloy CA-725
- Contact Plating: Gold on the Mating Area, Tin on the Contact Tails, Nickel Underplate
- Current Rating: 3 Amperes Continuous
- Contact Resistance: 10 Milliohms Maximum
- Dielectric Withstanding Voltage: 1200 V AC rms at Sea Level Between Adjacent Contacts
- Insulation Resistance: 5000 Megohms Minimum
- Operating Temperature: -65 to +105 Degrees C
- Insertion Force: 16 oz (4.45 N) Maximum per Contact Pair when Tested with a .070 (1.78) Thick Gauge
- Withdrawal Force: 1 oz (0.28 N) Minimum per Contact Pair when Tested with a .054 (1.37) Thick Gauge