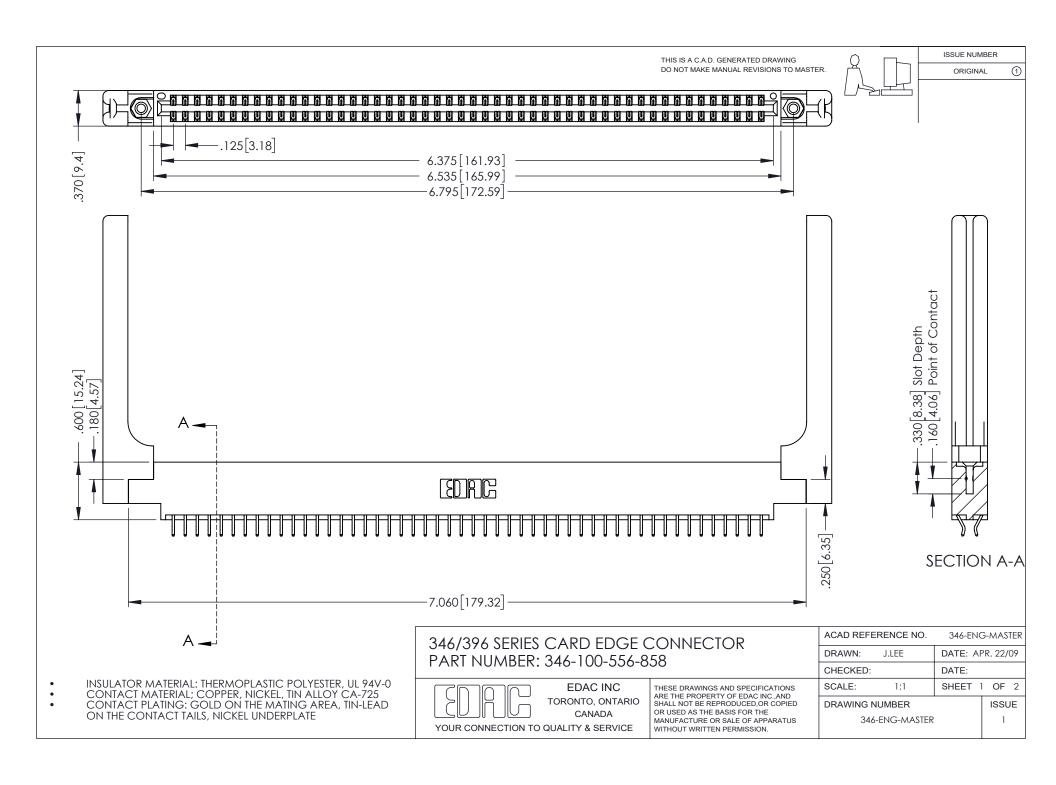

## **Contact Code 556**

INSULATOR MATERIAL: THERMOPLASTIC POLYESTER, UL 94V-0 CONTACT MATERIAL; COPPER, NICKEL, TIN ALLOY CA-725 CONTACT PLATING: GOLD ON THE MATING AREA, TIN-LEAD

ON THE CONTACT TAILS, NICKEL UNDERPLATE

## 346/396 SERIES CARD EDGE CONNECTOR CONTACT CODE 555,556,558,559,560 DIMENSIONS

YOUR CONNECTION TO QUALITY & SERVICE

**EDAC INC** TORONTO, ONTARIO CANADA

THESE DRAWINGS AND SPECIFICATIONS ARE THE PROPERTY OF EDAC INC.,AND SHALL NOT BE REPRODUCED, OR COPIED OR USED AS THE BASIS FOR THE MANUFACTURE OR SALE OF APPARATUS WITHOUT WRITTEN PERMISSION.