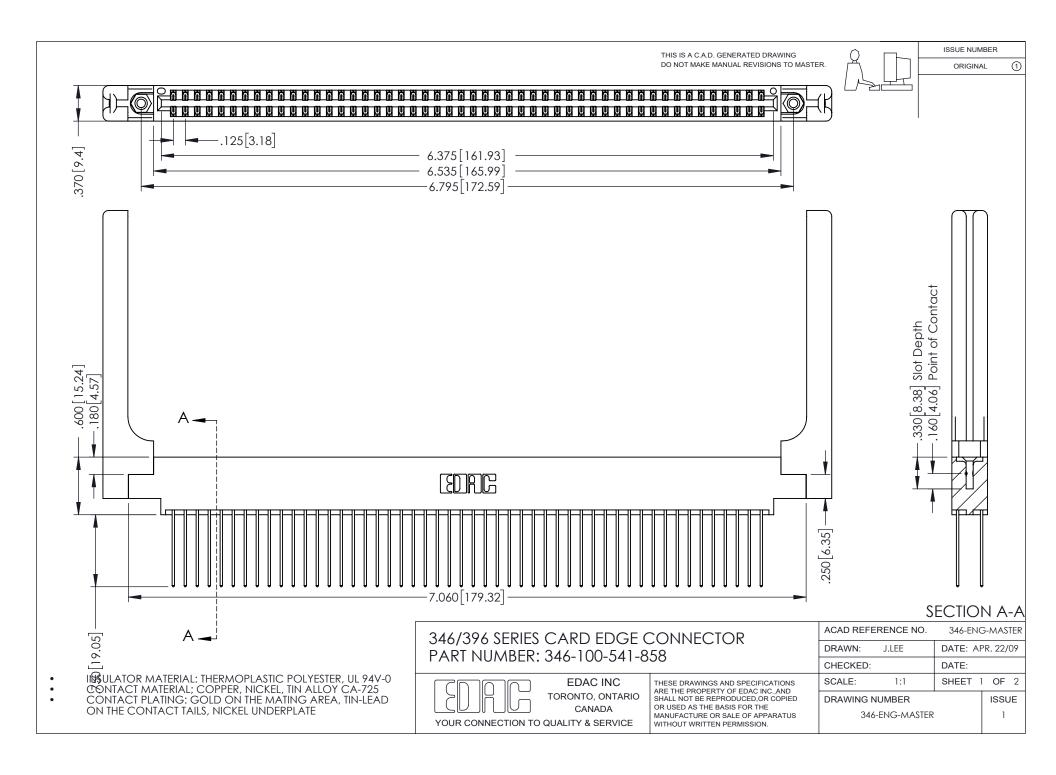

## **Contact Code 556**

INSULATOR MATERIAL: THERMOPLASTIC POLYESTER, UL 94V-0 CONTACT MATERIAL; COPPER, NICKEL, TIN ALLOY CA-725 CONTACT PLATING: GOLD ON THE MATING AREA, TIN-LEAD

ON THE CONTACT TAILS, NICKEL UNDERPLATE

## 346/396 SERIES CARD EDGE CONNECTOR CONTACT CODE 555,556,558,559,560 DIMENSIONS

YOUR CONNECTION TO QUALITY & SERVICE

**EDAC INC** TORONTO, ONTARIO CANADA

THESE DRAWINGS AND SPECIFICATIONS ARE THE PROPERTY OF EDAC INC.,AND SHALL NOT BE REPRODUCED, OR COPIED OR USED AS THE BASIS FOR THE MANUFACTURE OR SALE OF APPARATUS WITHOUT WRITTEN PERMISSION.