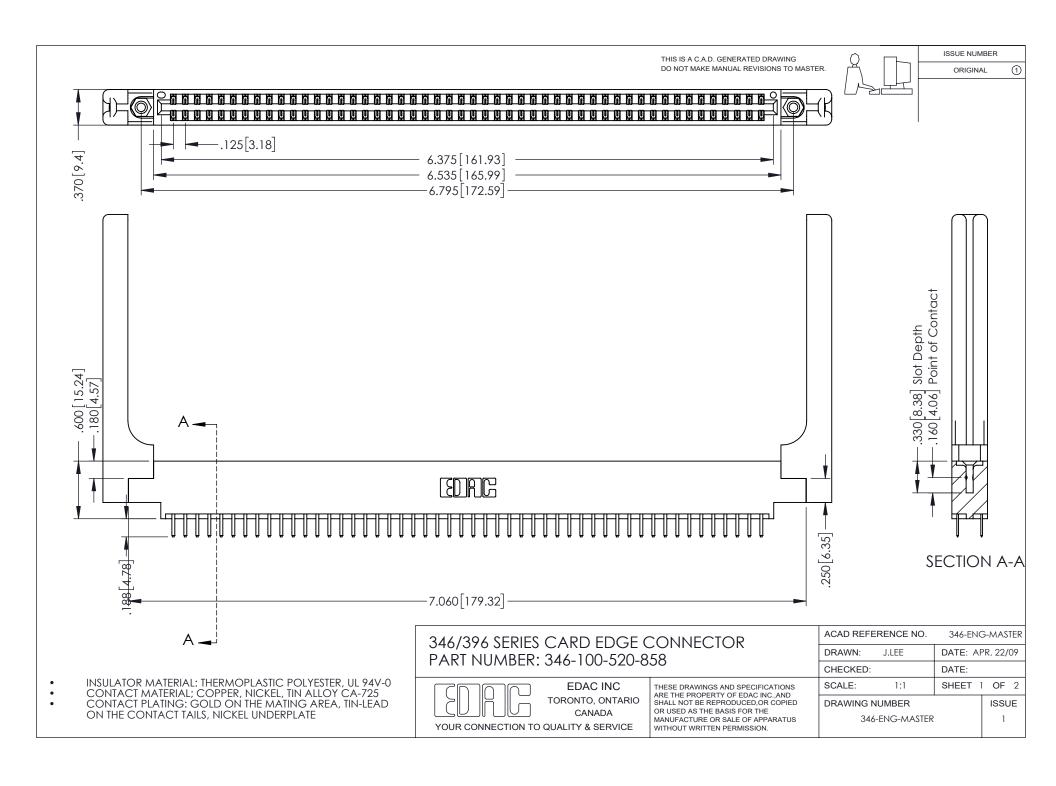

## **Contact Code 556**

INSULATOR MATERIAL: THERMOPLASTIC POLYESTER, UL 94V-0 CONTACT MATERIAL; COPPER, NICKEL, TIN ALLOY CA-725 CONTACT PLATING: GOLD ON THE MATING AREA, TIN-LEAD

ON THE CONTACT TAILS, NICKEL UNDERPLATE

## 346/396 SERIES CARD EDGE CONNECTOR CONTACT CODE 555,556,558,559,560 DIMENSIONS

YOUR CONNECTION TO QUALITY & SERVICE

**EDAC INC** TORONTO, ONTARIO CANADA

THESE DRAWINGS AND SPECIFICATIONS ARE THE PROPERTY OF EDAC INC.,AND SHALL NOT BE REPRODUCED, OR COPIED OR USED AS THE BASIS FOR THE MANUFACTURE OR SALE OF APPARATUS WITHOUT WRITTEN PERMISSION.