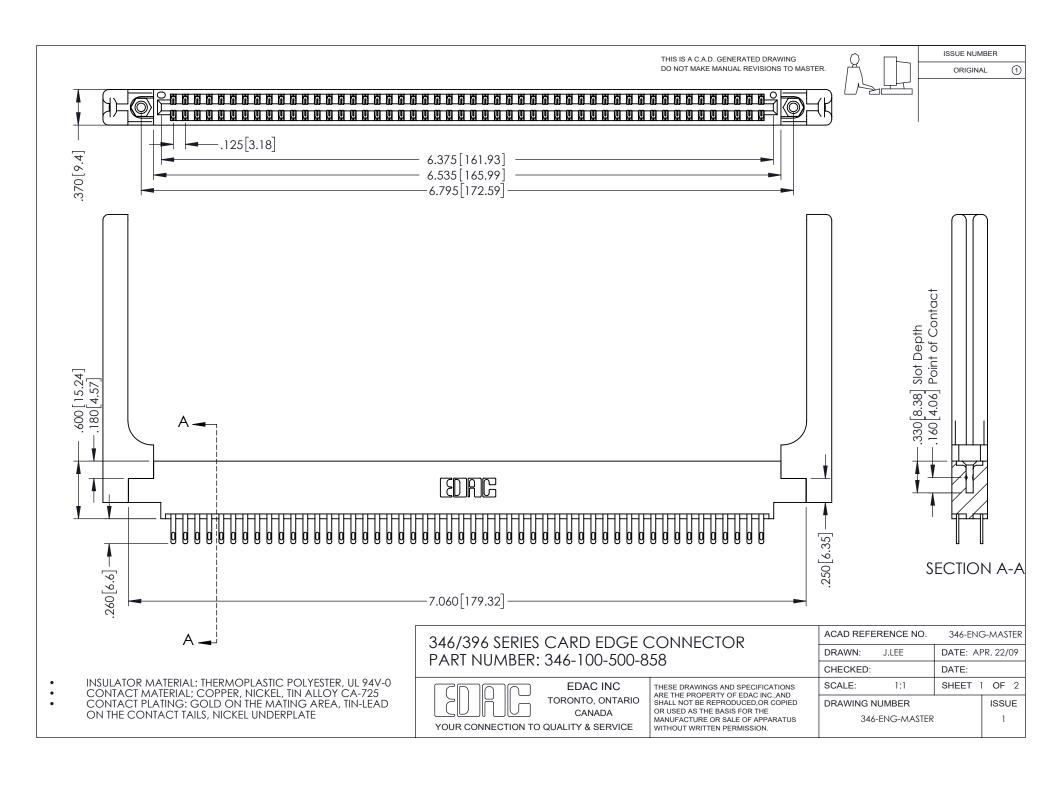

## **Contact Code 556**

INSULATOR MATERIAL: THERMOPLASTIC POLYESTER, UL 94V-0 CONTACT MATERIAL; COPPER, NICKEL, TIN ALLOY CA-725 CONTACT PLATING: GOLD ON THE MATING AREA, TIN-LEAD

ON THE CONTACT TAILS, NICKEL UNDERPLATE

## 346/396 SERIES CARD EDGE CONNECTOR CONTACT CODE 555,556,558,559,560 DIMENSIONS

YOUR CONNECTION TO QUALITY & SERVICE

**EDAC INC** TORONTO, ONTARIO CANADA

THESE DRAWINGS AND SPECIFICATIONS ARE THE PROPERTY OF EDAC INC.,AND SHALL NOT BE REPRODUCED, OR COPIED OR USED AS THE BASIS FOR THE MANUFACTURE OR SALE OF APPARATUS WITHOUT WRITTEN PERMISSION.