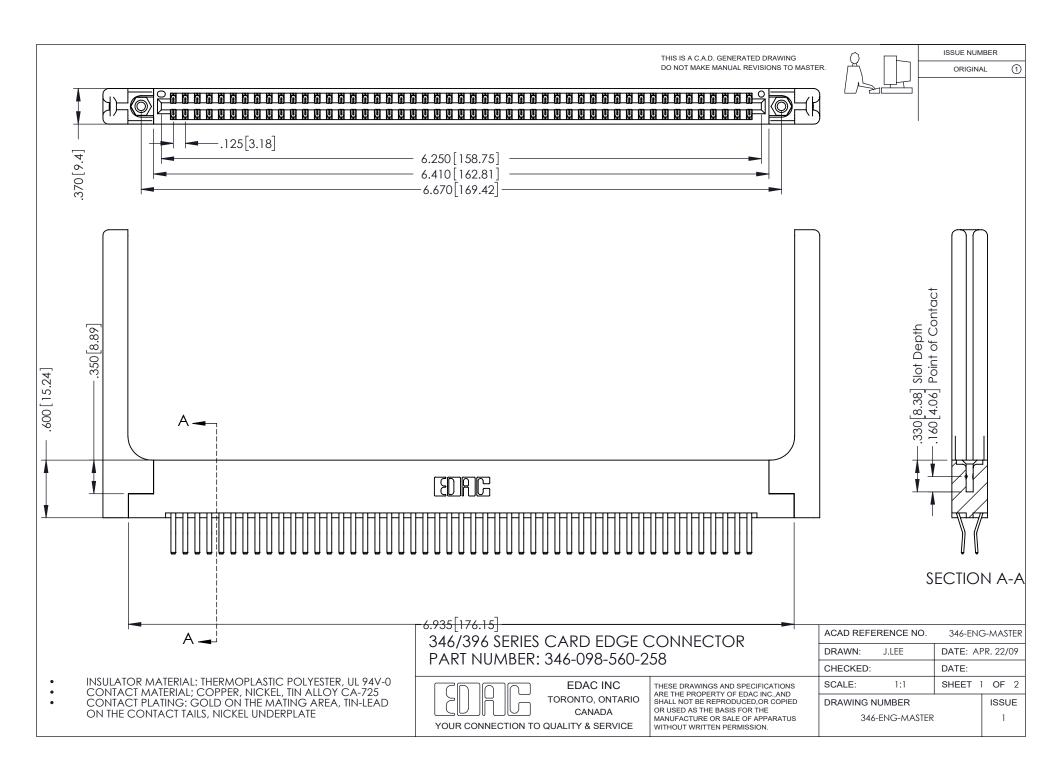

## **Contact Code 556**

INSULATOR MATERIAL: THERMOPLASTIC POLYESTER, UL 94V-0 CONTACT MATERIAL; COPPER, NICKEL, TIN ALLOY CA-725 CONTACT PLATING: GOLD ON THE MATING AREA, TIN-LEAD

ON THE CONTACT TAILS, NICKEL UNDERPLATE

## 346/396 SERIES CARD EDGE CONNECTOR CONTACT CODE 555,556,558,559,560 DIMENSIONS

YOUR CONNECTION TO QUALITY & SERVICE

**EDAC INC** TORONTO, ONTARIO CANADA

THESE DRAWINGS AND SPECIFICATIONS ARE THE PROPERTY OF EDAC INC.,AND SHALL NOT BE REPRODUCED, OR COPIED OR USED AS THE BASIS FOR THE MANUFACTURE OR SALE OF APPARATUS WITHOUT WRITTEN PERMISSION.