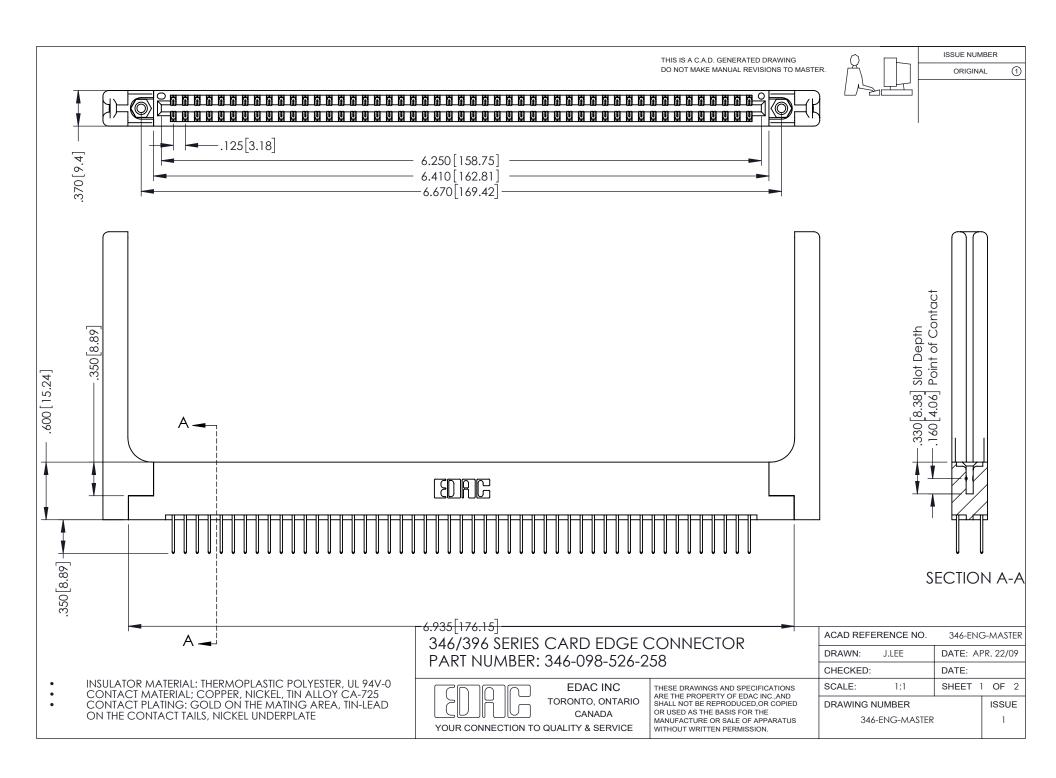

## **Contact Code 556**

INSULATOR MATERIAL: THERMOPLASTIC POLYESTER, UL 94V-0 CONTACT MATERIAL; COPPER, NICKEL, TIN ALLOY CA-725 CONTACT PLATING: GOLD ON THE MATING AREA, TIN-LEAD

ON THE CONTACT TAILS, NICKEL UNDERPLATE

## 346/396 SERIES CARD EDGE CONNECTOR CONTACT CODE 555,556,558,559,560 DIMENSIONS

YOUR CONNECTION TO QUALITY & SERVICE

**EDAC INC** TORONTO, ONTARIO CANADA

THESE DRAWINGS AND SPECIFICATIONS ARE THE PROPERTY OF EDAC INC.,AND SHALL NOT BE REPRODUCED, OR COPIED OR USED AS THE BASIS FOR THE MANUFACTURE OR SALE OF APPARATUS WITHOUT WRITTEN PERMISSION.