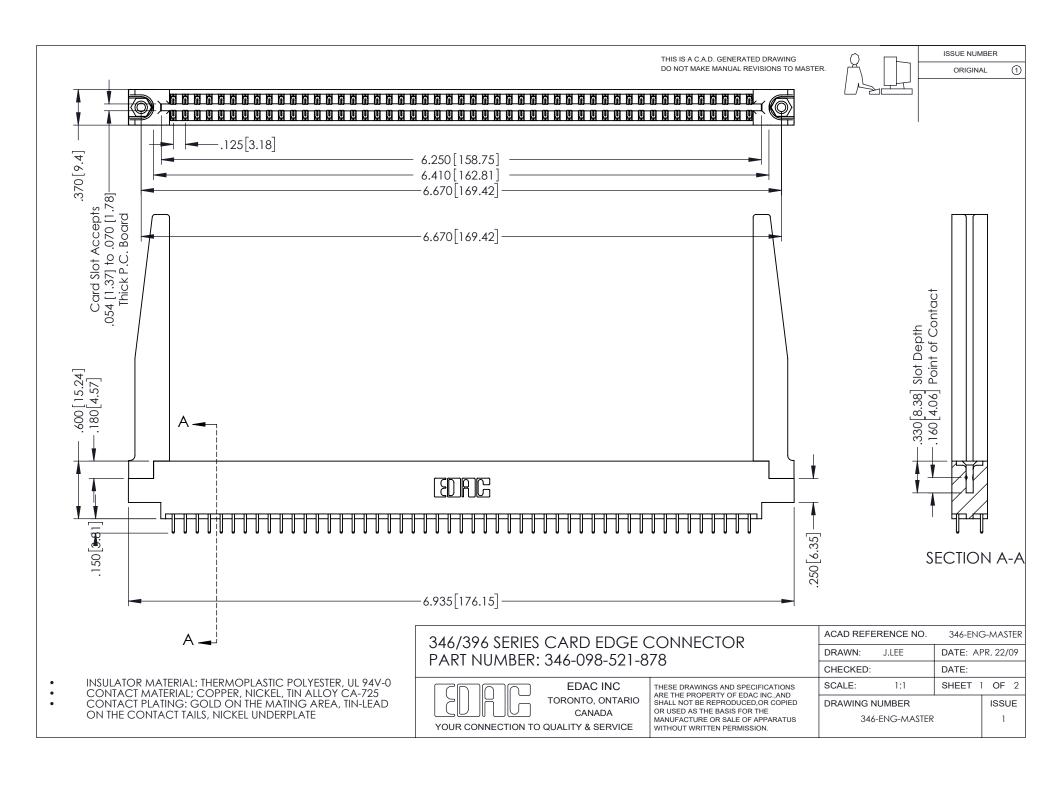

## **Contact Code 556**

INSULATOR MATERIAL: THERMOPLASTIC POLYESTER, UL 94V-0 CONTACT MATERIAL; COPPER, NICKEL, TIN ALLOY CA-725 CONTACT PLATING: GOLD ON THE MATING AREA, TIN-LEAD

ON THE CONTACT TAILS, NICKEL UNDERPLATE

## 346/396 SERIES CARD EDGE CONNECTOR CONTACT CODE 555,556,558,559,560 DIMENSIONS

YOUR CONNECTION TO QUALITY & SERVICE

**EDAC INC** TORONTO, ONTARIO CANADA

THESE DRAWINGS AND SPECIFICATIONS ARE THE PROPERTY OF EDAC INC.,AND SHALL NOT BE REPRODUCED, OR COPIED OR USED AS THE BASIS FOR THE MANUFACTURE OR SALE OF APPARATUS WITHOUT WRITTEN PERMISSION.