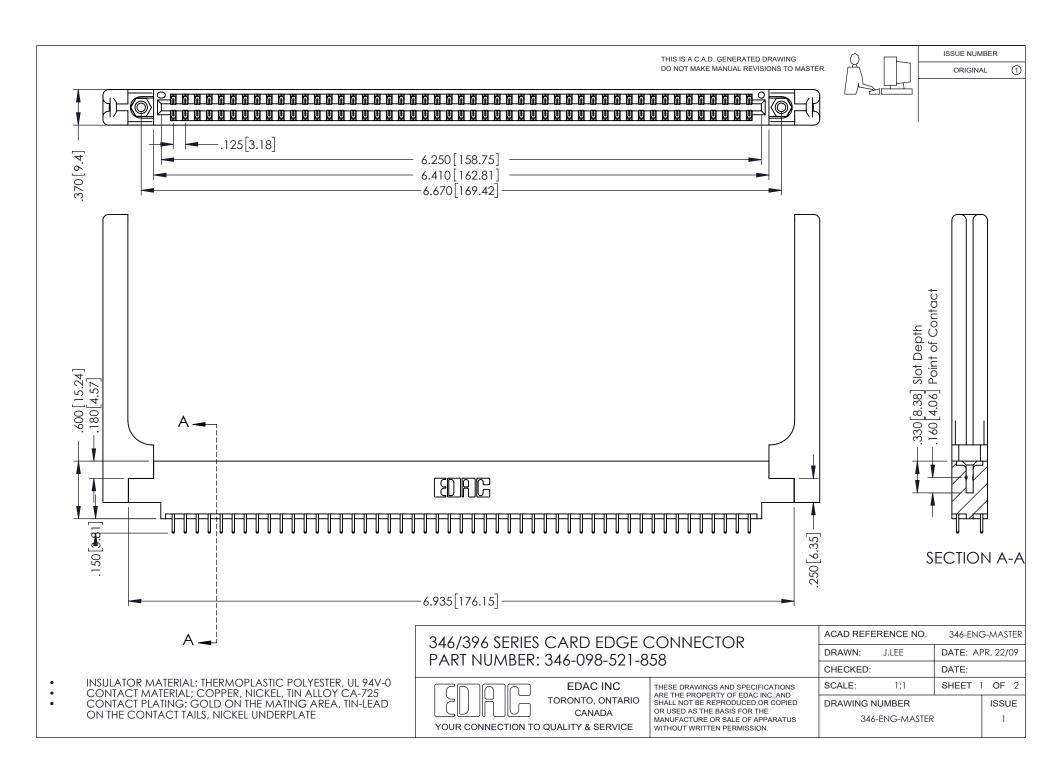

## **Contact Code 556**

INSULATOR MATERIAL: THERMOPLASTIC POLYESTER, UL 94V-0 CONTACT MATERIAL; COPPER, NICKEL, TIN ALLOY CA-725 CONTACT PLATING: GOLD ON THE MATING AREA, TIN-LEAD

ON THE CONTACT TAILS, NICKEL UNDERPLATE

## 346/396 SERIES CARD EDGE CONNECTOR CONTACT CODE 555,556,558,559,560 DIMENSIONS

YOUR CONNECTION TO QUALITY & SERVICE

**EDAC INC** TORONTO, ONTARIO CANADA

THESE DRAWINGS AND SPECIFICATIONS ARE THE PROPERTY OF EDAC INC.,AND SHALL NOT BE REPRODUCED, OR COPIED OR USED AS THE BASIS FOR THE MANUFACTURE OR SALE OF APPARATUS WITHOUT WRITTEN PERMISSION.