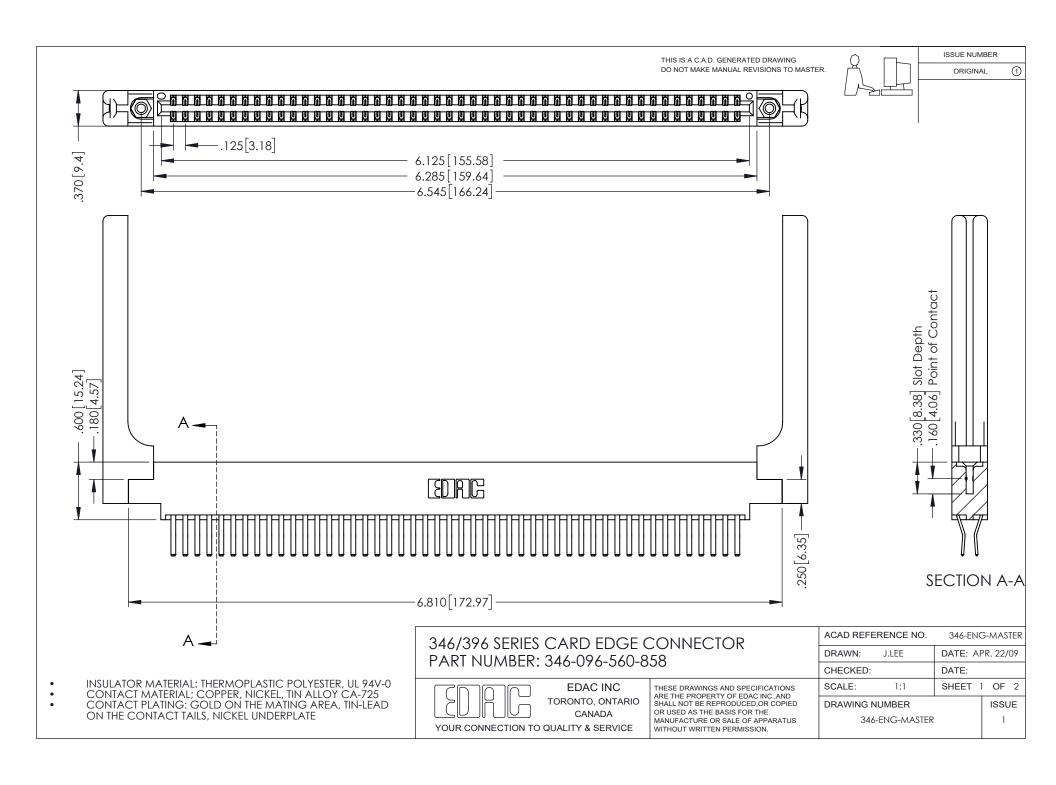

## **Contact Code 556**

INSULATOR MATERIAL: THERMOPLASTIC POLYESTER, UL 94V-0 CONTACT MATERIAL; COPPER, NICKEL, TIN ALLOY CA-725 CONTACT PLATING: GOLD ON THE MATING AREA, TIN-LEAD

ON THE CONTACT TAILS, NICKEL UNDERPLATE

## 346/396 SERIES CARD EDGE CONNECTOR CONTACT CODE 555,556,558,559,560 DIMENSIONS

YOUR CONNECTION TO QUALITY & SERVICE

**EDAC INC** TORONTO, ONTARIO CANADA

THESE DRAWINGS AND SPECIFICATIONS ARE THE PROPERTY OF EDAC INC.,AND SHALL NOT BE REPRODUCED, OR COPIED OR USED AS THE BASIS FOR THE MANUFACTURE OR SALE OF APPARATUS WITHOUT WRITTEN PERMISSION.