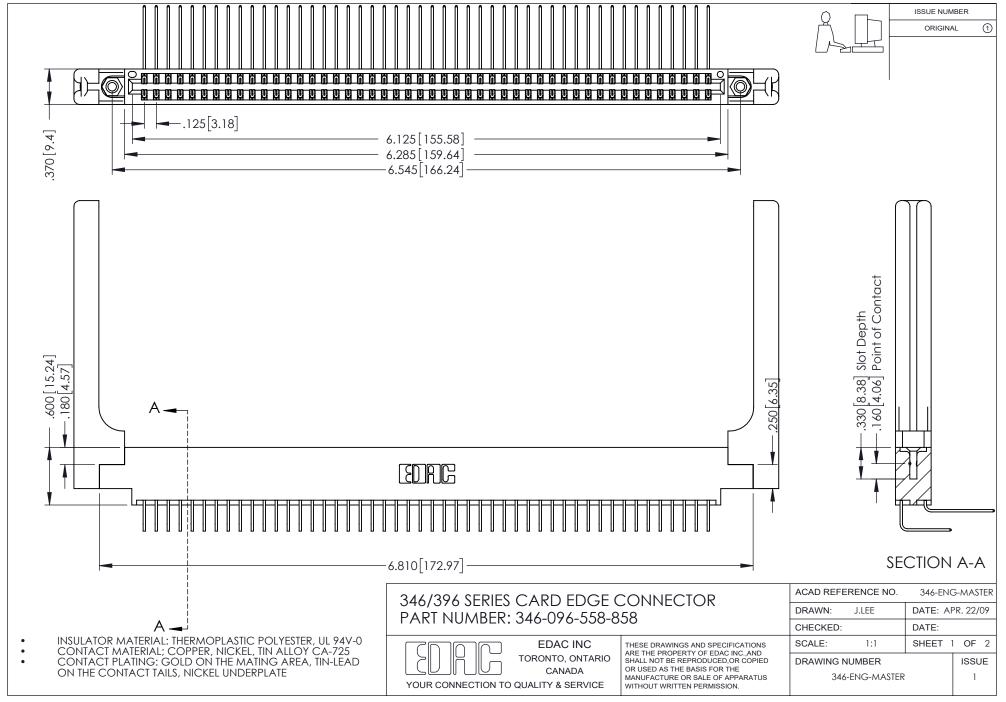

## **Contact Code 556**

INSULATOR MATERIAL: THERMOPLASTIC POLYESTER, UL 94V-0 CONTACT MATERIAL; COPPER, NICKEL, TIN ALLOY CA-725 CONTACT PLATING: GOLD ON THE MATING AREA, TIN-LEAD

ON THE CONTACT TAILS, NICKEL UNDERPLATE

## 346/396 SERIES CARD EDGE CONNECTOR CONTACT CODE 555,556,558,559,560 DIMENSIONS

YOUR CONNECTION TO QUALITY & SERVICE

**EDAC INC** TORONTO, ONTARIO CANADA

THESE DRAWINGS AND SPECIFICATIONS ARE THE PROPERTY OF EDAC INC.,AND SHALL NOT BE REPRODUCED, OR COPIED OR USED AS THE BASIS FOR THE MANUFACTURE OR SALE OF APPARATUS WITHOUT WRITTEN PERMISSION.