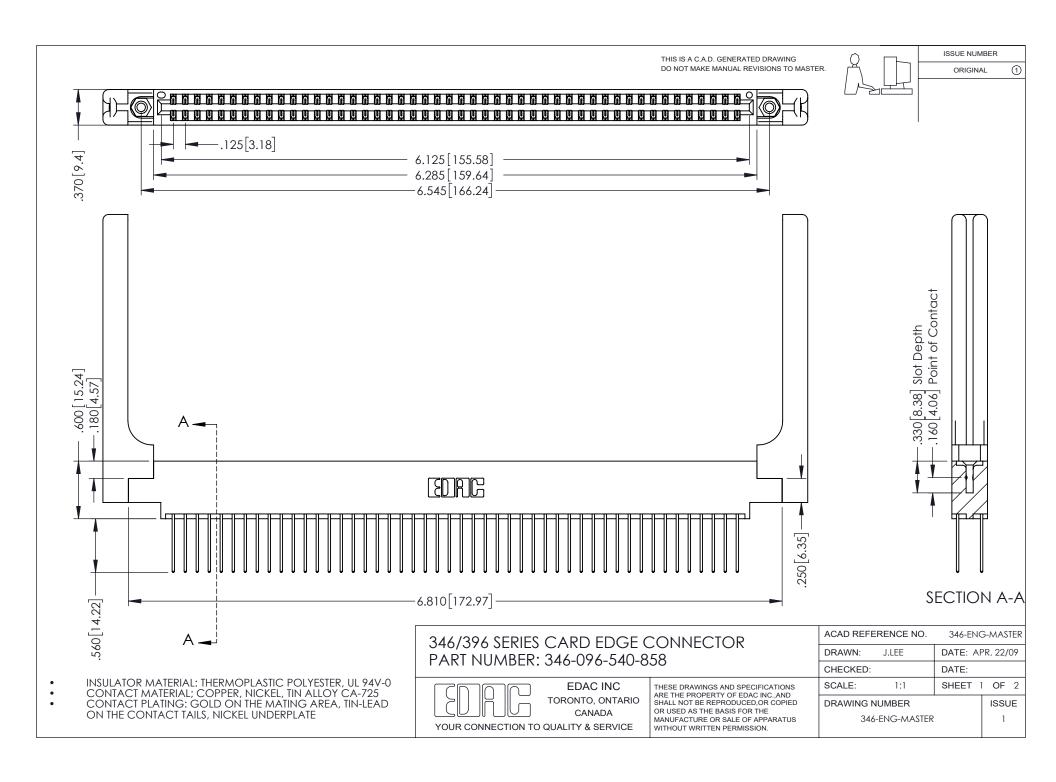

## **Contact Code 556**

INSULATOR MATERIAL: THERMOPLASTIC POLYESTER, UL 94V-0 CONTACT MATERIAL; COPPER, NICKEL, TIN ALLOY CA-725 CONTACT PLATING: GOLD ON THE MATING AREA, TIN-LEAD

ON THE CONTACT TAILS, NICKEL UNDERPLATE

## 346/396 SERIES CARD EDGE CONNECTOR CONTACT CODE 555,556,558,559,560 DIMENSIONS

YOUR CONNECTION TO QUALITY & SERVICE

**EDAC INC** TORONTO, ONTARIO CANADA

THESE DRAWINGS AND SPECIFICATIONS ARE THE PROPERTY OF EDAC INC.,AND SHALL NOT BE REPRODUCED, OR COPIED OR USED AS THE BASIS FOR THE MANUFACTURE OR SALE OF APPARATUS WITHOUT WRITTEN PERMISSION.