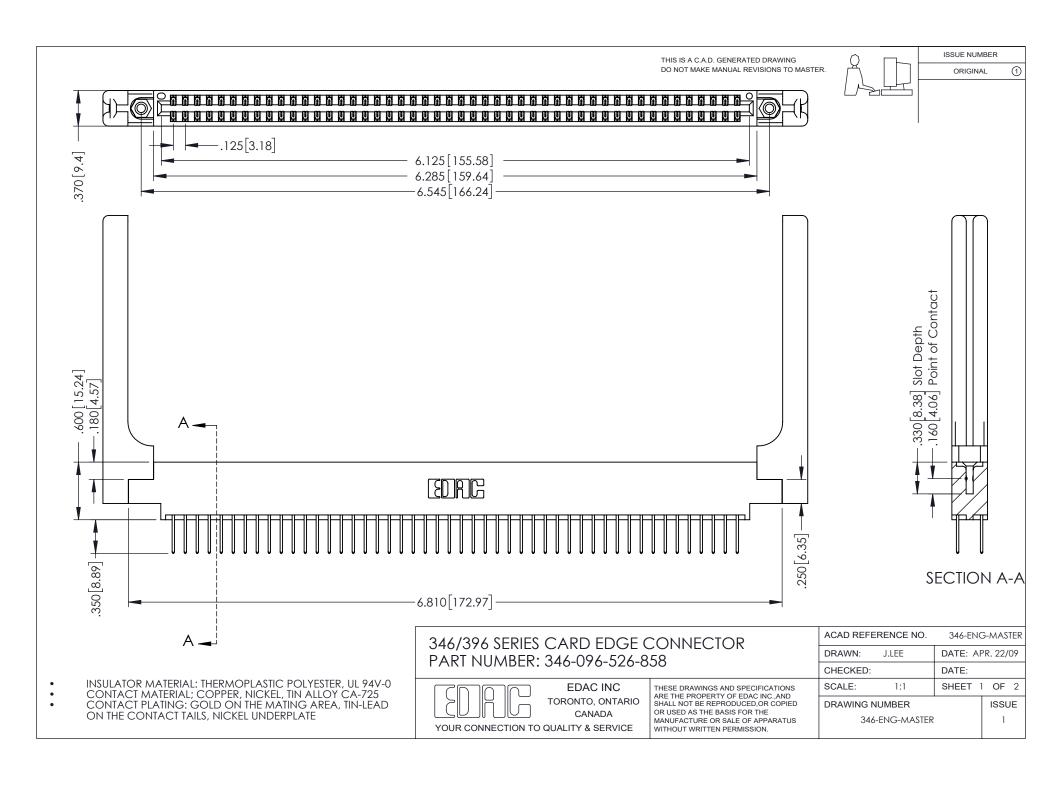

## **Contact Code 556**

INSULATOR MATERIAL: THERMOPLASTIC POLYESTER, UL 94V-0 CONTACT MATERIAL; COPPER, NICKEL, TIN ALLOY CA-725 CONTACT PLATING: GOLD ON THE MATING AREA, TIN-LEAD

ON THE CONTACT TAILS, NICKEL UNDERPLATE

## 346/396 SERIES CARD EDGE CONNECTOR CONTACT CODE 555,556,558,559,560 DIMENSIONS

YOUR CONNECTION TO QUALITY & SERVICE

**EDAC INC** TORONTO, ONTARIO CANADA

THESE DRAWINGS AND SPECIFICATIONS ARE THE PROPERTY OF EDAC INC.,AND SHALL NOT BE REPRODUCED, OR COPIED OR USED AS THE BASIS FOR THE MANUFACTURE OR SALE OF APPARATUS WITHOUT WRITTEN PERMISSION.