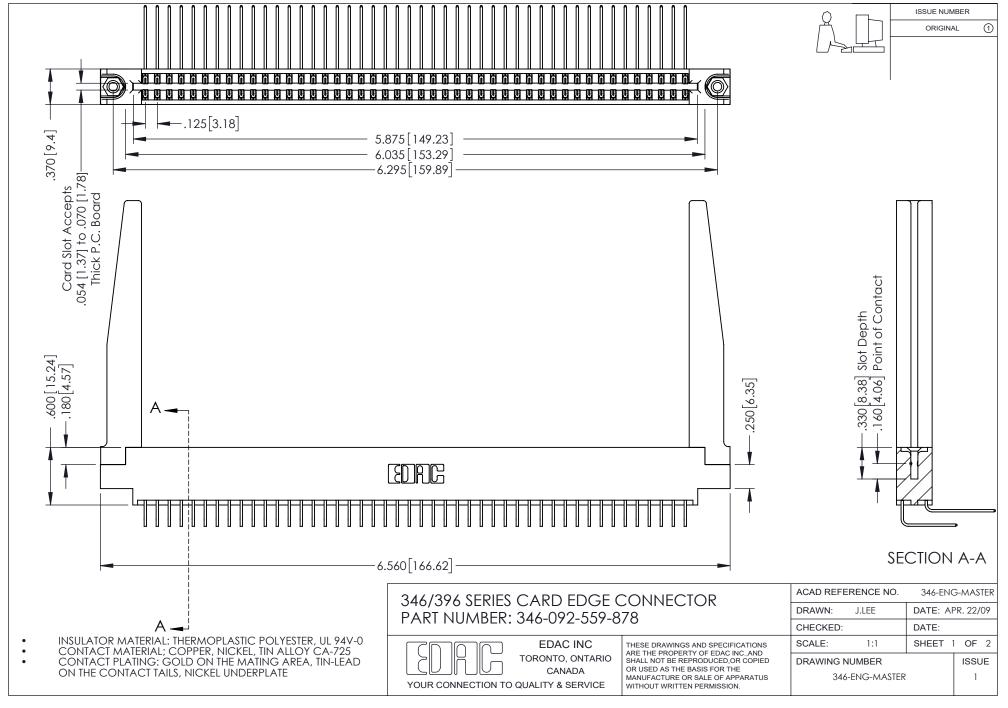

## **Contact Code 556**

INSULATOR MATERIAL: THERMOPLASTIC POLYESTER, UL 94V-0 CONTACT MATERIAL; COPPER, NICKEL, TIN ALLOY CA-725 CONTACT PLATING: GOLD ON THE MATING AREA, TIN-LEAD

ON THE CONTACT TAILS, NICKEL UNDERPLATE

## 346/396 SERIES CARD EDGE CONNECTOR CONTACT CODE 555,556,558,559,560 DIMENSIONS

YOUR CONNECTION TO QUALITY & SERVICE

**EDAC INC** TORONTO, ONTARIO CANADA

THESE DRAWINGS AND SPECIFICATIONS ARE THE PROPERTY OF EDAC INC.,AND SHALL NOT BE REPRODUCED, OR COPIED OR USED AS THE BASIS FOR THE MANUFACTURE OR SALE OF APPARATUS WITHOUT WRITTEN PERMISSION.