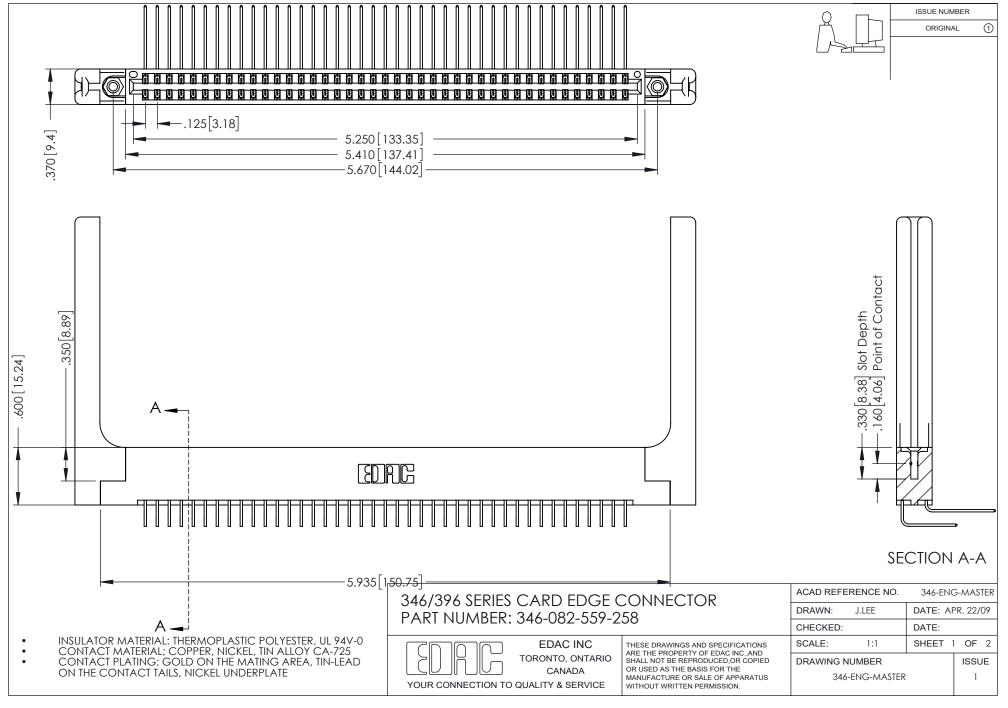

## **Contact Code 556**

INSULATOR MATERIAL: THERMOPLASTIC POLYESTER, UL 94V-0 CONTACT MATERIAL; COPPER, NICKEL, TIN ALLOY CA-725 CONTACT PLATING: GOLD ON THE MATING AREA, TIN-LEAD

ON THE CONTACT TAILS, NICKEL UNDERPLATE

## 346/396 SERIES CARD EDGE CONNECTOR CONTACT CODE 555,556,558,559,560 DIMENSIONS

YOUR CONNECTION TO QUALITY & SERVICE

**EDAC INC** TORONTO, ONTARIO CANADA

THESE DRAWINGS AND SPECIFICATIONS ARE THE PROPERTY OF EDAC INC.,AND SHALL NOT BE REPRODUCED, OR COPIED OR USED AS THE BASIS FOR THE MANUFACTURE OR SALE OF APPARATUS WITHOUT WRITTEN PERMISSION.

|  | ACAD REFERENCE NO. | 346-ENG-MASTER   |
|--|--------------------|------------------|
|  | DRAWN: J.LEE       | DATE: APR. 22/09 |
|  | CHECKED:           | DATE:            |
|  | SCALE: 1:1         | SHEET 2 OF 2     |
|  | DRAWING NUMBER     | ISSUE            |
|  | 346-ENG-MASTER     | 1                |