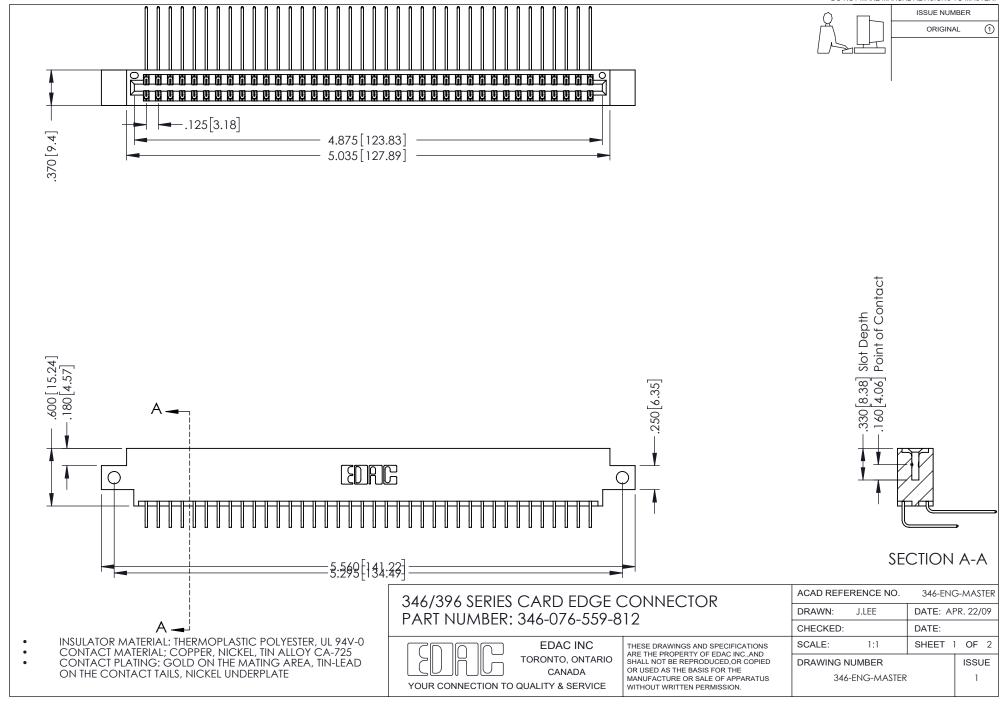

## **Contact Code 556**

INSULATOR MATERIAL: THERMOPLASTIC POLYESTER, UL 94V-0 CONTACT MATERIAL; COPPER, NICKEL, TIN ALLOY CA-725 CONTACT PLATING: GOLD ON THE MATING AREA, TIN-LEAD

ON THE CONTACT TAILS, NICKEL UNDERPLATE

## 346/396 SERIES CARD EDGE CONNECTOR CONTACT CODE 555,556,558,559,560 DIMENSIONS

YOUR CONNECTION TO QUALITY & SERVICE

**EDAC INC** TORONTO, ONTARIO CANADA

THESE DRAWINGS AND SPECIFICATIONS ARE THE PROPERTY OF EDAC INC.,AND SHALL NOT BE REPRODUCED, OR COPIED OR USED AS THE BASIS FOR THE MANUFACTURE OR SALE OF APPARATUS WITHOUT WRITTEN PERMISSION.