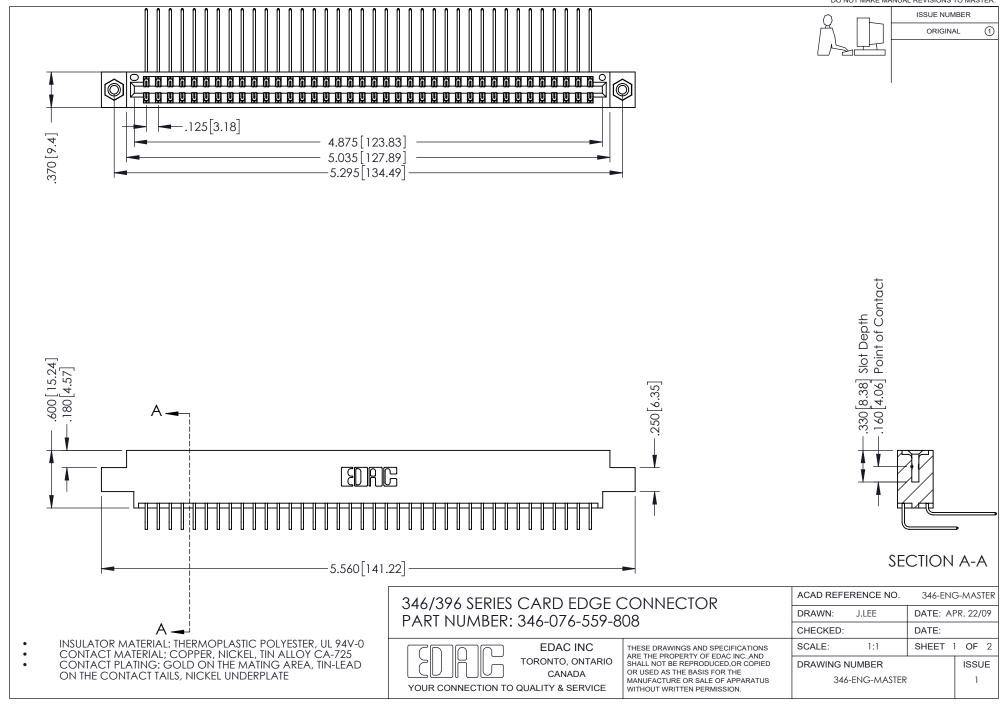

## **Contact Code 556**

INSULATOR MATERIAL: THERMOPLASTIC POLYESTER, UL 94V-0 CONTACT MATERIAL; COPPER, NICKEL, TIN ALLOY CA-725 CONTACT PLATING: GOLD ON THE MATING AREA, TIN-LEAD

ON THE CONTACT TAILS, NICKEL UNDERPLATE

## 346/396 SERIES CARD EDGE CONNECTOR CONTACT CODE 555,556,558,559,560 DIMENSIONS

YOUR CONNECTION TO QUALITY & SERVICE

**EDAC INC** TORONTO, ONTARIO CANADA

THESE DRAWINGS AND SPECIFICATIONS ARE THE PROPERTY OF EDAC INC.,AND SHALL NOT BE REPRODUCED, OR COPIED OR USED AS THE BASIS FOR THE MANUFACTURE OR SALE OF APPARATUS WITHOUT WRITTEN PERMISSION.