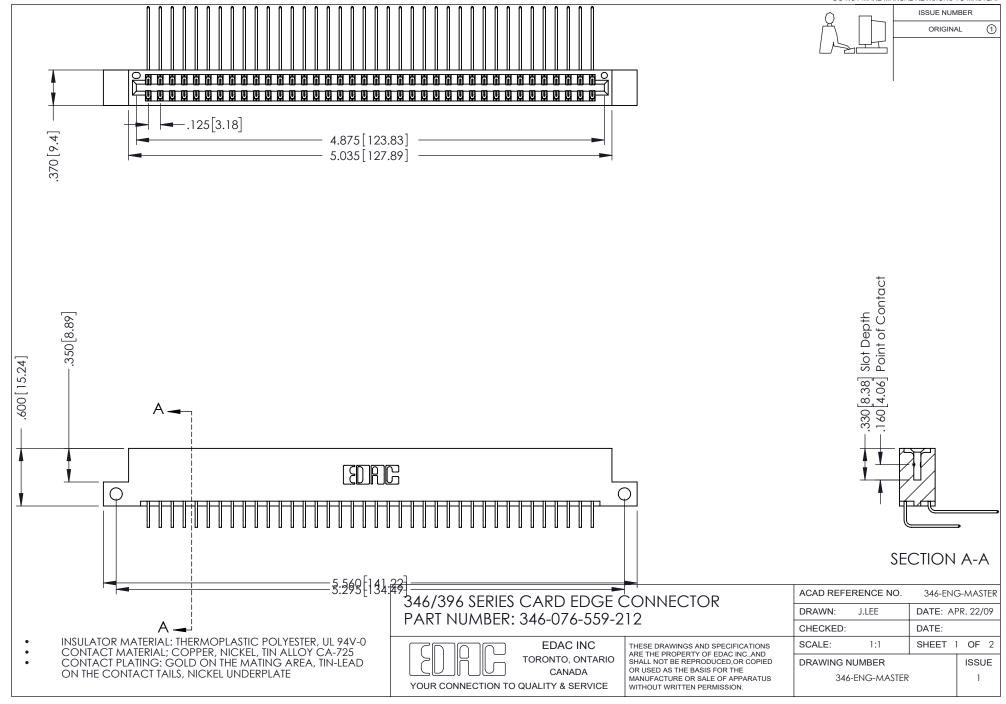

## **Contact Code 556**

INSULATOR MATERIAL: THERMOPLASTIC POLYESTER, UL 94V-0 CONTACT MATERIAL; COPPER, NICKEL, TIN ALLOY CA-725 CONTACT PLATING: GOLD ON THE MATING AREA, TIN-LEAD

ON THE CONTACT TAILS, NICKEL UNDERPLATE

## 346/396 SERIES CARD EDGE CONNECTOR CONTACT CODE 555,556,558,559,560 DIMENSIONS

YOUR CONNECTION TO QUALITY & SERVICE

**EDAC INC** TORONTO, ONTARIO CANADA

THESE DRAWINGS AND SPECIFICATIONS ARE THE PROPERTY OF EDAC INC.,AND SHALL NOT BE REPRODUCED, OR COPIED OR USED AS THE BASIS FOR THE MANUFACTURE OR SALE OF APPARATUS WITHOUT WRITTEN PERMISSION.