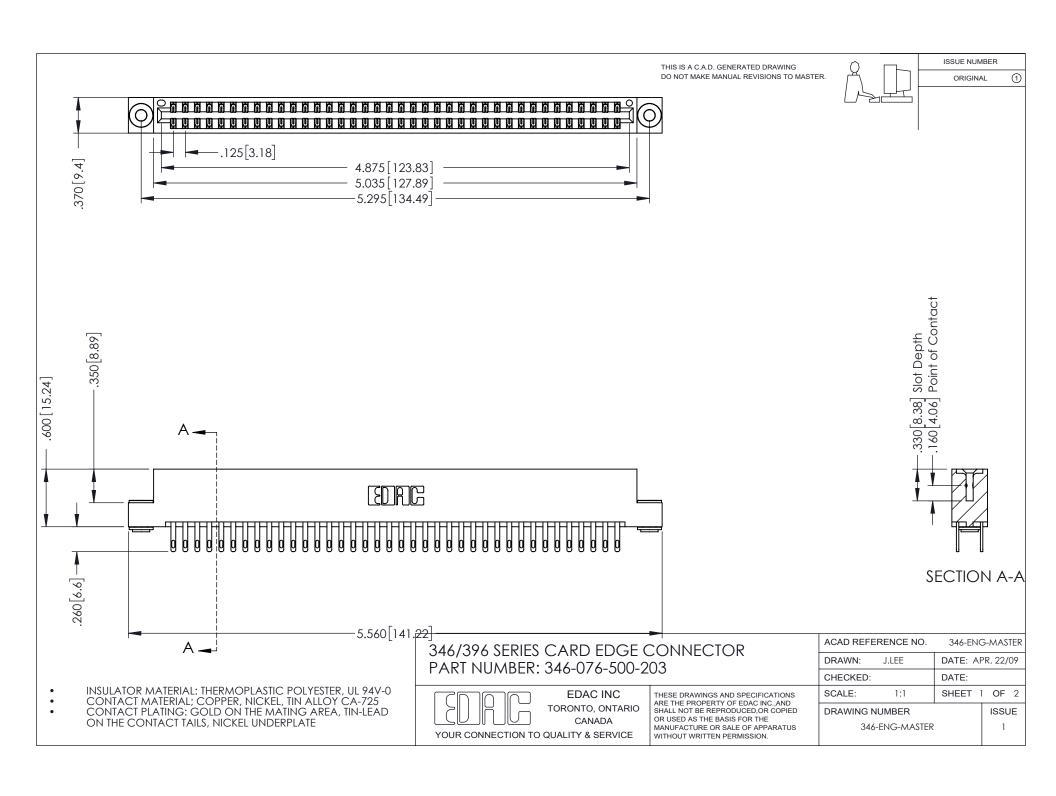

## **Contact Code 556**

INSULATOR MATERIAL: THERMOPLASTIC POLYESTER, UL 94V-0 CONTACT MATERIAL; COPPER, NICKEL, TIN ALLOY CA-725 CONTACT PLATING: GOLD ON THE MATING AREA, TIN-LEAD

ON THE CONTACT TAILS, NICKEL UNDERPLATE

## 346/396 SERIES CARD EDGE CONNECTOR CONTACT CODE 555,556,558,559,560 DIMENSIONS

YOUR CONNECTION TO QUALITY & SERVICE

**EDAC INC** TORONTO, ONTARIO CANADA

THESE DRAWINGS AND SPECIFICATIONS ARE THE PROPERTY OF EDAC INC.,AND SHALL NOT BE REPRODUCED, OR COPIED OR USED AS THE BASIS FOR THE MANUFACTURE OR SALE OF APPARATUS WITHOUT WRITTEN PERMISSION.