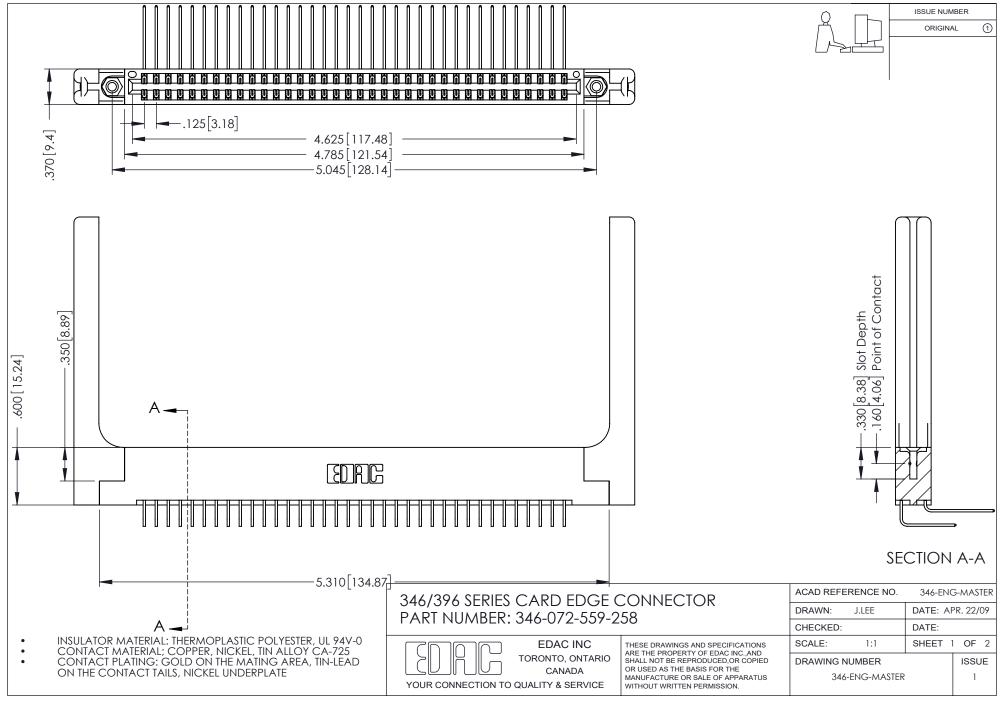

## **Contact Code 556**

INSULATOR MATERIAL: THERMOPLASTIC POLYESTER, UL 94V-0 CONTACT MATERIAL; COPPER, NICKEL, TIN ALLOY CA-725 CONTACT PLATING: GOLD ON THE MATING AREA, TIN-LEAD

ON THE CONTACT TAILS, NICKEL UNDERPLATE

## 346/396 SERIES CARD EDGE CONNECTOR CONTACT CODE 555,556,558,559,560 DIMENSIONS

YOUR CONNECTION TO QUALITY & SERVICE

**EDAC INC** TORONTO, ONTARIO CANADA

THESE DRAWINGS AND SPECIFICATIONS ARE THE PROPERTY OF EDAC INC.,AND SHALL NOT BE REPRODUCED, OR COPIED OR USED AS THE BASIS FOR THE MANUFACTURE OR SALE OF APPARATUS WITHOUT WRITTEN PERMISSION.