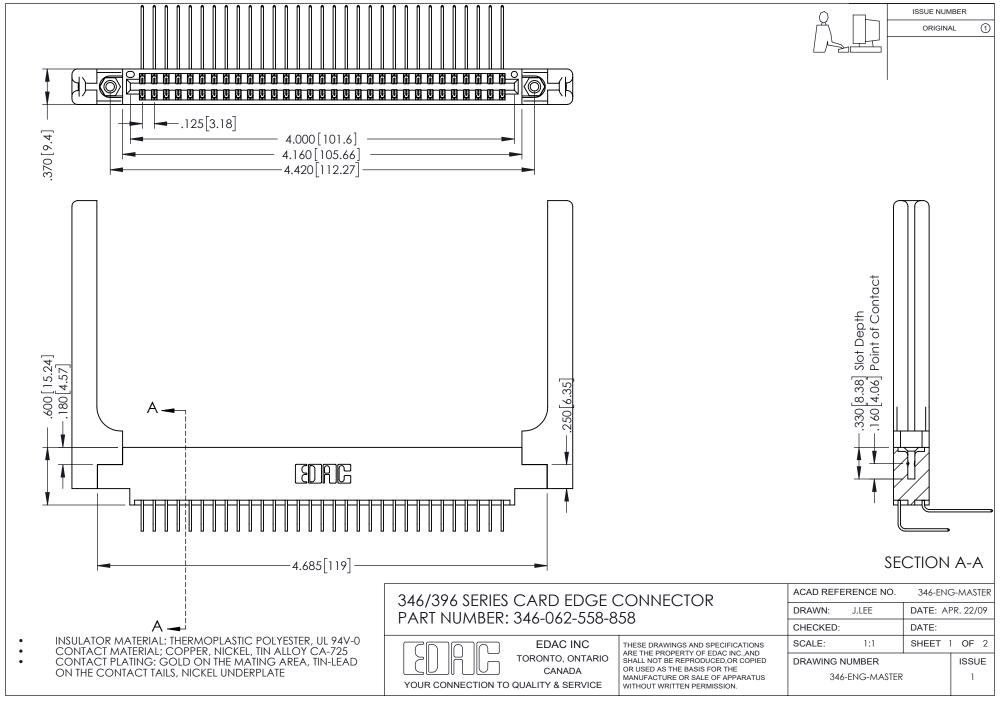

## 346/396 SERIES CARD EDGE CONNECTOR CONTACT CODE 555,556,558,559,560 DIMENSIONS

YOUR CONNECTION TO QUALITY & SERVICE

**EDAC INC** TORONTO, ONTARIO CANADA

THESE DRAWINGS AND SPECIFICATIONS ARE THE PROPERTY OF EDAC INC.,AND SHALL NOT BE REPRODUCED, OR COPIED OR USED AS THE BASIS FOR THE MANUFACTURE OR SALE OF APPARATUS WITHOUT WRITTEN PERMISSION.

THIS IS A C.A.D. GENERATED DRAWING DO NOT MAKE MANUAL REVISIONS TO MASTER.

ORIGINAL 1

ISSUE NUMBER

**Contact Code 555** 

**Contact Code 556** 

INSULATOR MATERIAL: THERMOPLASTIC POLYESTER, UL 94V-0 CONTACT MATERIAL; COPPER, NICKEL, TIN ALLOY CA-725 CONTACT PLATING: GOLD ON THE MATING AREA, TIN-LEAD

ON THE CONTACT TAILS, NICKEL UNDERPLATE