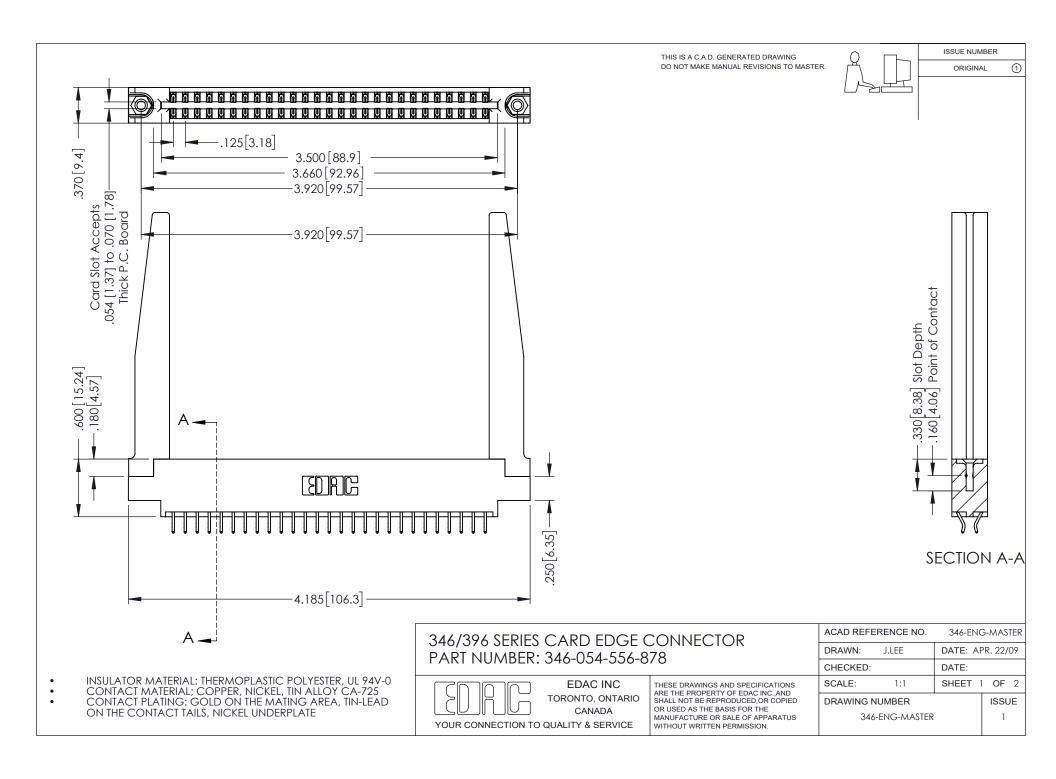

## **Contact Code 556**

INSULATOR MATERIAL: THERMOPLASTIC POLYESTER, UL 94V-0 CONTACT MATERIAL; COPPER, NICKEL, TIN ALLOY CA-725 CONTACT PLATING: GOLD ON THE MATING AREA, TIN-LEAD

ON THE CONTACT TAILS, NICKEL UNDERPLATE

## 346/396 SERIES CARD EDGE CONNECTOR CONTACT CODE 555,556,558,559,560 DIMENSIONS

YOUR CONNECTION TO QUALITY & SERVICE

**EDAC INC** TORONTO, ONTARIO CANADA

THESE DRAWINGS AND SPECIFICATIONS ARE THE PROPERTY OF EDAC INC.,AND SHALL NOT BE REPRODUCED, OR COPIED OR USED AS THE BASIS FOR THE MANUFACTURE OR SALE OF APPARATUS WITHOUT WRITTEN PERMISSION.