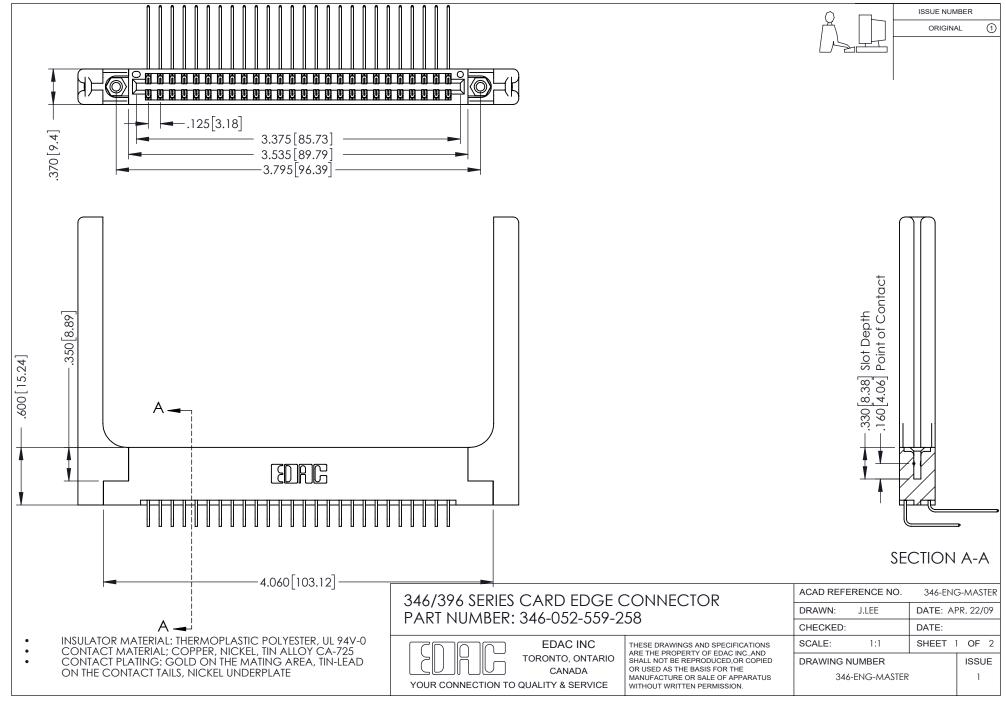

THIS IS A C.A.D. GENERATED DRAWING DO NOT MAKE MANUAL REVISIONS TO MASTER.

ORIGINAL 1

ISSUE NUMBER

**Contact Code 555** 

**Contact Code 556** 

INSULATOR MATERIAL: THERMOPLASTIC POLYESTER, UL 94V-0 CONTACT MATERIAL; COPPER, NICKEL, TIN ALLOY CA-725 CONTACT PLATING: GOLD ON THE MATING AREA, TIN-LEAD

ON THE CONTACT TAILS, NICKEL UNDERPLATE

## 346/396 SERIES CARD EDGE CONNECTOR CONTACT CODE 555,556,558,559,560 DIMENSIONS

YOUR CONNECTION TO QUALITY & SERVICE

**EDAC INC** TORONTO, ONTARIO CANADA

THESE DRAWINGS AND SPECIFICATIONS ARE THE PROPERTY OF EDAC INC.,AND SHALL NOT BE REPRODUCED, OR COPIED OR USED AS THE BASIS FOR THE MANUFACTURE OR SALE OF APPARATUS WITHOUT WRITTEN PERMISSION.