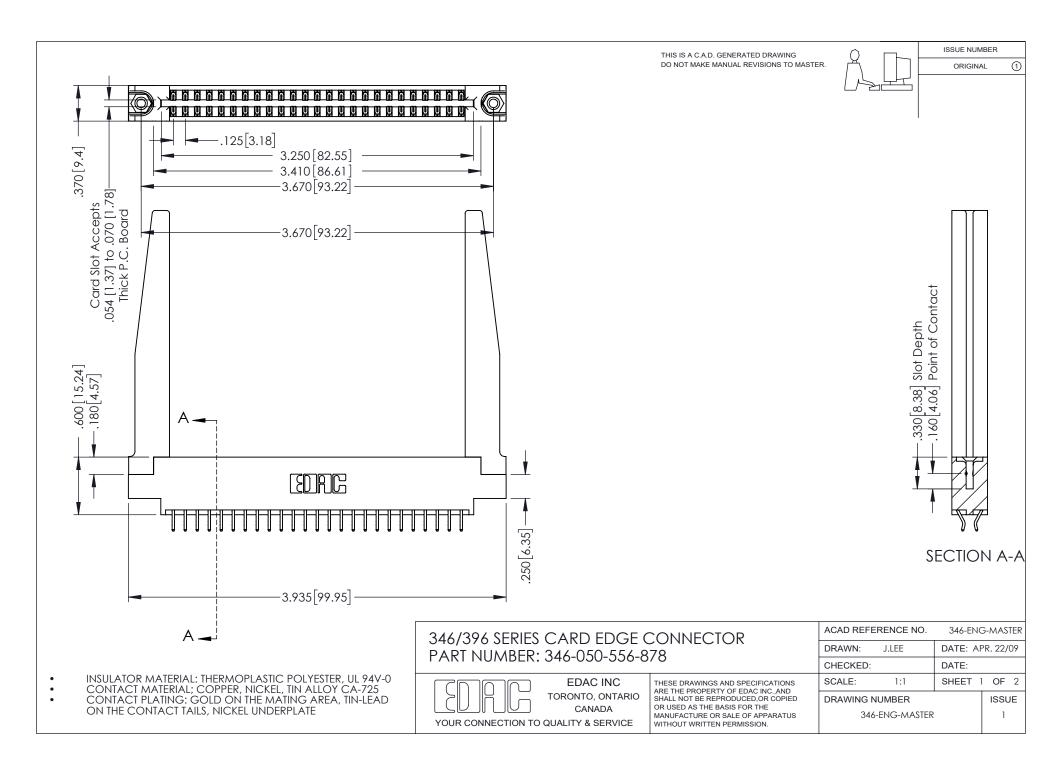

## **Contact Code 556**

INSULATOR MATERIAL: THERMOPLASTIC POLYESTER, UL 94V-0 CONTACT MATERIAL; COPPER, NICKEL, TIN ALLOY CA-725 CONTACT PLATING: GOLD ON THE MATING AREA, TIN-LEAD

ON THE CONTACT TAILS, NICKEL UNDERPLATE

## 346/396 SERIES CARD EDGE CONNECTOR CONTACT CODE 555,556,558,559,560 DIMENSIONS

YOUR CONNECTION TO QUALITY & SERVICE

**EDAC INC** TORONTO, ONTARIO CANADA

THESE DRAWINGS AND SPECIFICATIONS ARE THE PROPERTY OF EDAC INC.,AND SHALL NOT BE REPRODUCED, OR COPIED OR USED AS THE BASIS FOR THE MANUFACTURE OR SALE OF APPARATUS WITHOUT WRITTEN PERMISSION.