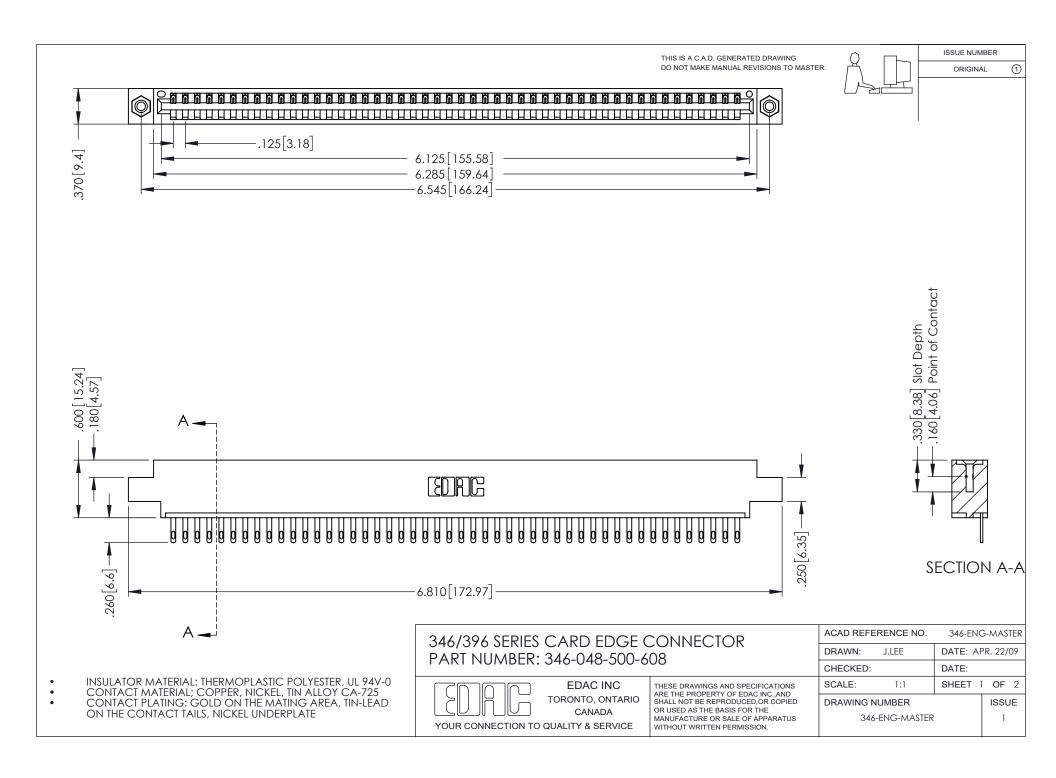

## **Contact Code 556**

INSULATOR MATERIAL: THERMOPLASTIC POLYESTER, UL 94V-0 CONTACT MATERIAL; COPPER, NICKEL, TIN ALLOY CA-725 CONTACT PLATING: GOLD ON THE MATING AREA, TIN-LEAD

ON THE CONTACT TAILS, NICKEL UNDERPLATE

## 346/396 SERIES CARD EDGE CONNECTOR CONTACT CODE 555,556,558,559,560 DIMENSIONS

YOUR CONNECTION TO QUALITY & SERVICE

**EDAC INC** TORONTO, ONTARIO CANADA

THESE DRAWINGS AND SPECIFICATIONS ARE THE PROPERTY OF EDAC INC.,AND SHALL NOT BE REPRODUCED, OR COPIED OR USED AS THE BASIS FOR THE MANUFACTURE OR SALE OF APPARATUS WITHOUT WRITTEN PERMISSION.