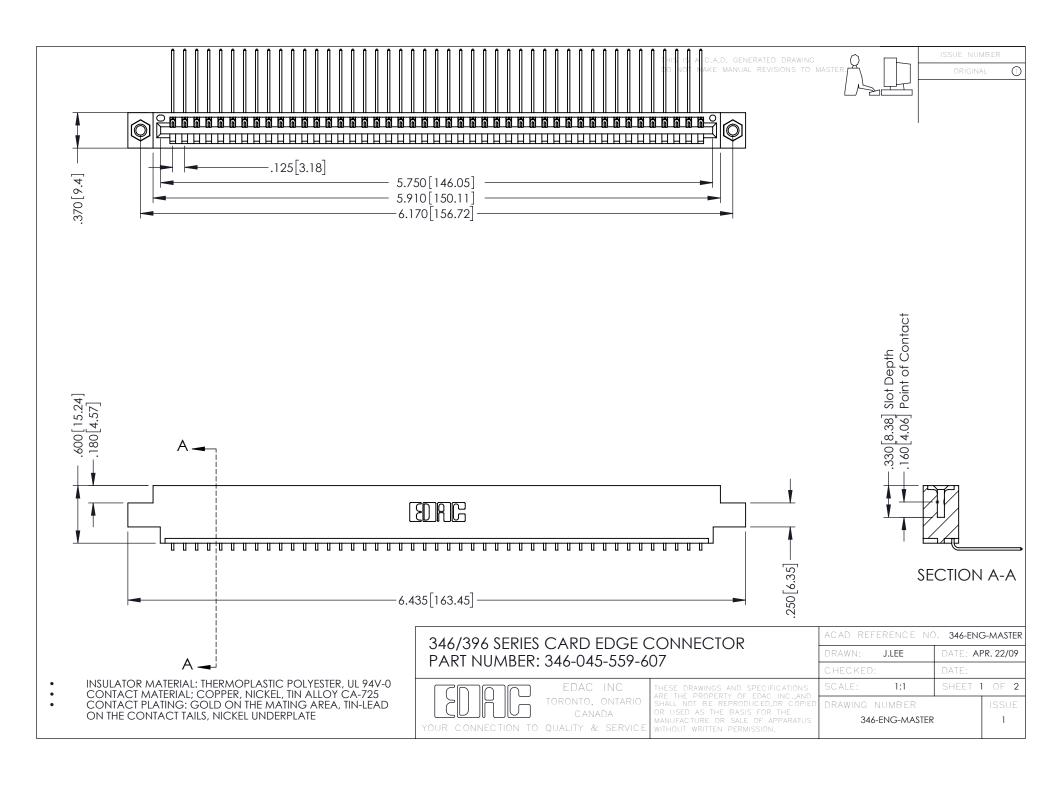

**Contact Code 555** 

**Contact Code 556** 

INSULATOR MATERIAL: THERMOPLASTIC POLYESTER, UL 94V-0 CONTACT MATERIAL; COPPER, NICKEL, TIN ALLOY CA-725

CONTACT PLATING: GOLD ON THE MATING AREA, TIN-LEAD ON THE CONTACT TAILS, NICKEL UNDERPLATE

## 346/396 SERIES CARD EDGE CONNECTOR CONTACT CODE 555,556,558,559,560 DIMENSIONS

YOUR CONNECTION TO QUALITY & SERVICE

|   | ACAD REFERENCE NO. 346-ENG-MASTER |                  |
|---|-----------------------------------|------------------|
|   | DRAWN: J.LEE                      | DATE: APR. 22/09 |
|   | CHECKED:                          | DATE:            |
|   | SCALE: 1:1                        | SHEET 2 OF 2     |
| D | DRAWING NUMBER                    | ISSUE            |

346-ENG-MASTER