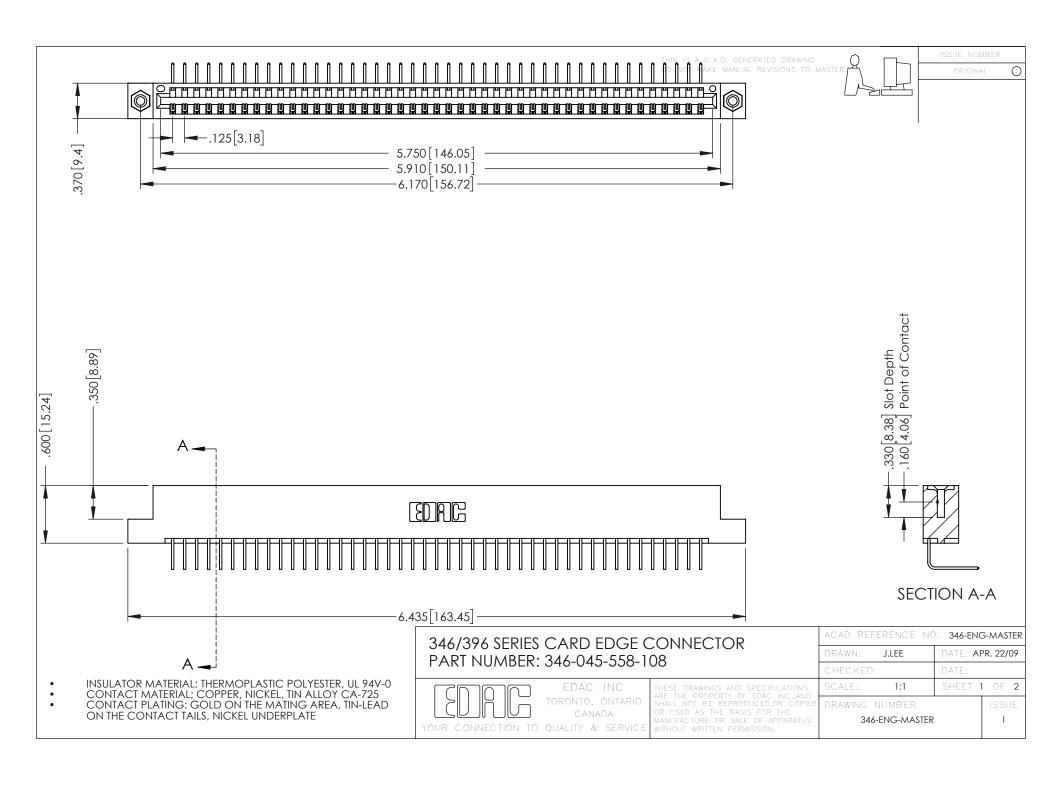

**Contact Code 555** 

**Contact Code 556** 

INSULATOR MATERIAL: THERMOPLASTIC POLYESTER, UL 94V-0 CONTACT MATERIAL; COPPER, NICKEL, TIN ALLOY CA-725

CONTACT PLATING: GOLD ON THE MATING AREA, TIN-LEAD ON THE CONTACT TAILS, NICKEL UNDERPLATE

## 346/396 SERIES CARD EDGE CONNECTOR CONTACT CODE 555,556,558,559,560 DIMENSIONS

YOUR CONNECTION TO QUALITY & SERVICE

|   | ACAD REFERENCE NO. 346-ENG-MASTER |                  |
|---|-----------------------------------|------------------|
|   | DRAWN: J.LEE                      | DATE: APR. 22/09 |
|   | CHECKED:                          | DATE:            |
|   | SCALE: 1:1                        | SHEET 2 OF 2     |
| D | DRAWING NUMBER                    | ISSUE            |

346-ENG-MASTER