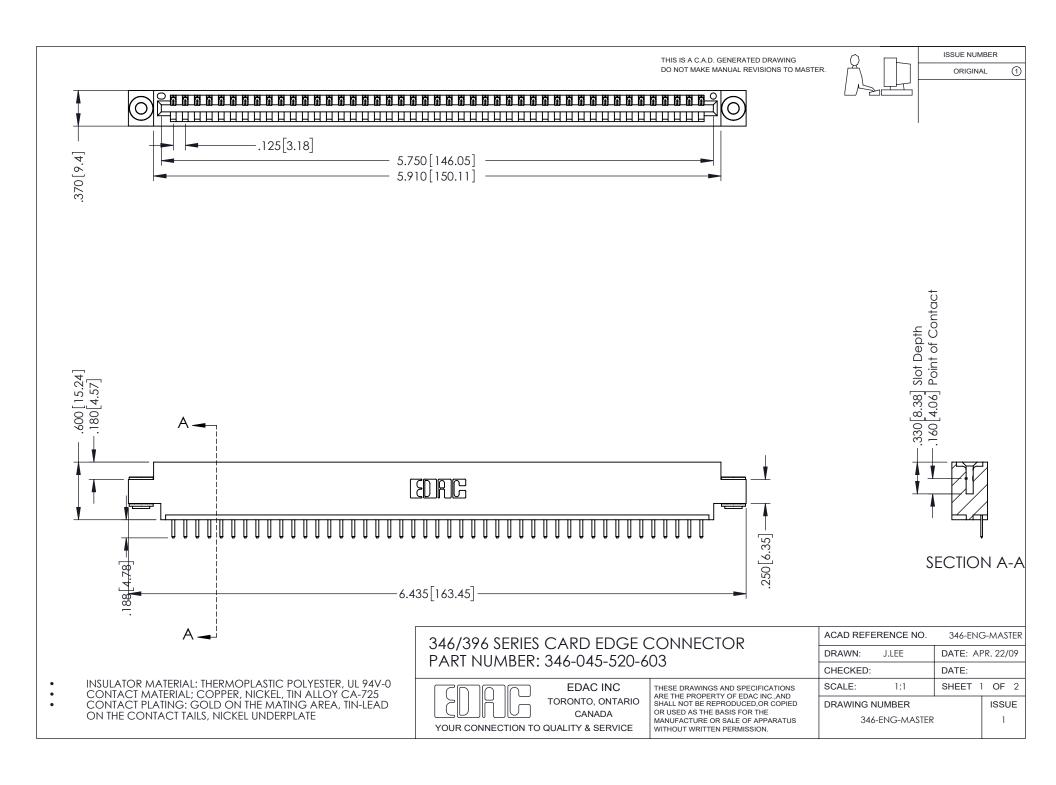

## **Contact Code 556**

INSULATOR MATERIAL: THERMOPLASTIC POLYESTER, UL 94V-0 CONTACT MATERIAL; COPPER, NICKEL, TIN ALLOY CA-725 CONTACT PLATING: GOLD ON THE MATING AREA, TIN-LEAD

ON THE CONTACT TAILS, NICKEL UNDERPLATE

## 346/396 SERIES CARD EDGE CONNECTOR CONTACT CODE 555,556,558,559,560 DIMENSIONS

YOUR CONNECTION TO QUALITY & SERVICE

**EDAC INC** TORONTO, ONTARIO CANADA

THESE DRAWINGS AND SPECIFICATIONS ARE THE PROPERTY OF EDAC INC.,AND SHALL NOT BE REPRODUCED, OR COPIED OR USED AS THE BASIS FOR THE MANUFACTURE OR SALE OF APPARATUS WITHOUT WRITTEN PERMISSION.