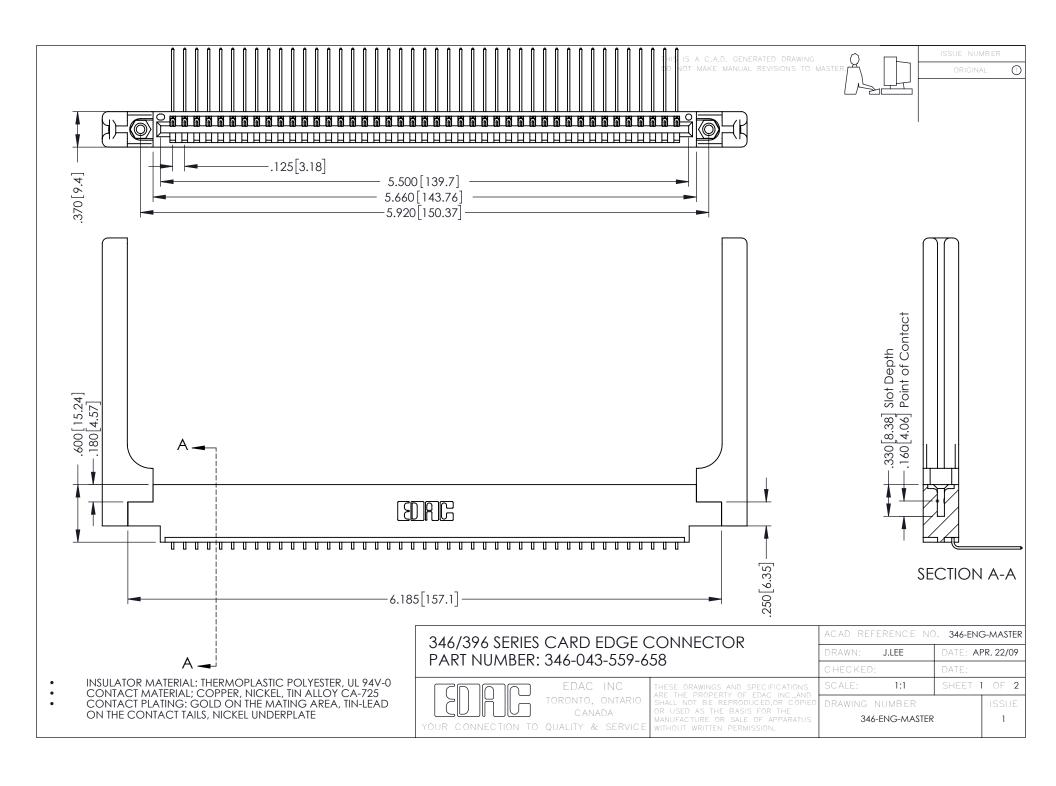

**Contact Code 555** 

**Contact Code 556** 

INSULATOR MATERIAL: THERMOPLASTIC POLYESTER, UL 94V-0 CONTACT MATERIAL; COPPER, NICKEL, TIN ALLOY CA-725

CONTACT PLATING: GOLD ON THE MATING AREA, TIN-LEAD ON THE CONTACT TAILS, NICKEL UNDERPLATE

## 346/396 SERIES CARD EDGE CONNECTOR CONTACT CODE 555,556,558,559,560 DIMENSIONS

YOUR CONNECTION TO QUALITY & SERVICE

|   | ACAD REFERENCE NO. 346-ENG-MASTER |                  |
|---|-----------------------------------|------------------|
|   | DRAWN: J.LEE                      | DATE: APR. 22/09 |
|   | CHECKED:                          | DATE:            |
|   | SCALE: 1:1                        | SHEET 2 OF 2     |
| D | DRAWING NUMBER                    | ISSUE            |

346-ENG-MASTER