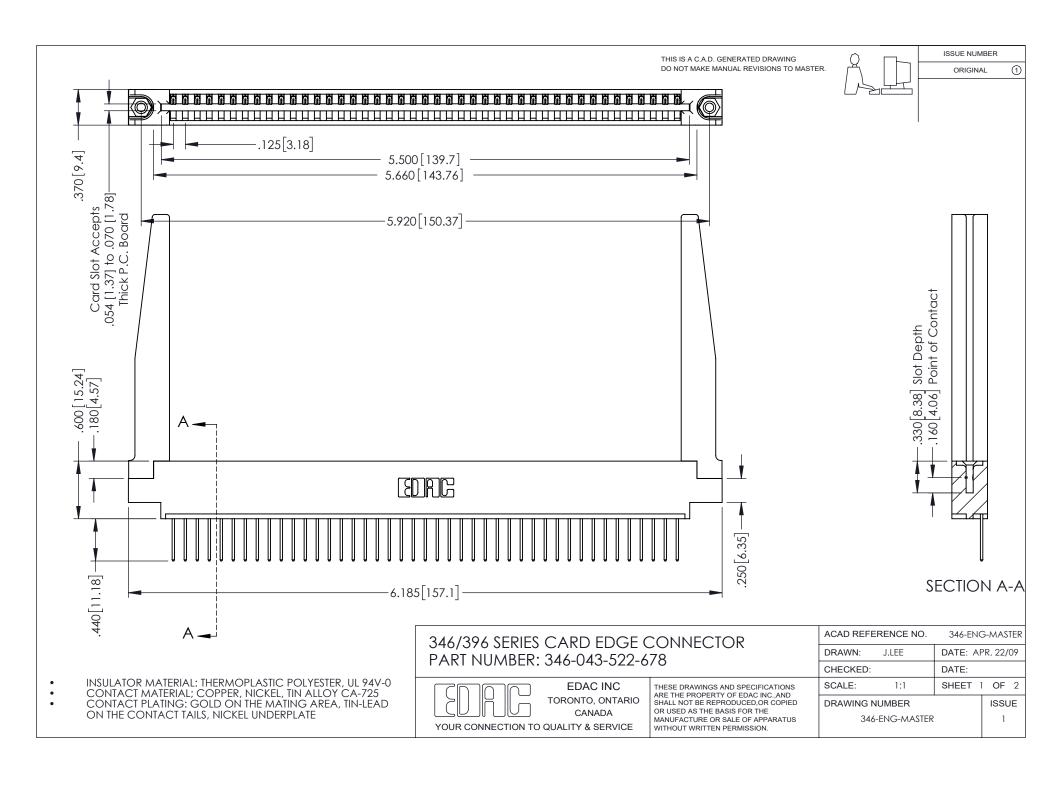

## **Contact Code 556**

INSULATOR MATERIAL: THERMOPLASTIC POLYESTER, UL 94V-0 CONTACT MATERIAL; COPPER, NICKEL, TIN ALLOY CA-725 CONTACT PLATING: GOLD ON THE MATING AREA, TIN-LEAD

ON THE CONTACT TAILS, NICKEL UNDERPLATE

## 346/396 SERIES CARD EDGE CONNECTOR CONTACT CODE 555,556,558,559,560 DIMENSIONS

YOUR CONNECTION TO QUALITY & SERVICE

**EDAC INC** TORONTO, ONTARIO CANADA

THESE DRAWINGS AND SPECIFICATIONS ARE THE PROPERTY OF EDAC INC.,AND SHALL NOT BE REPRODUCED, OR COPIED OR USED AS THE BASIS FOR THE MANUFACTURE OR SALE OF APPARATUS WITHOUT WRITTEN PERMISSION.