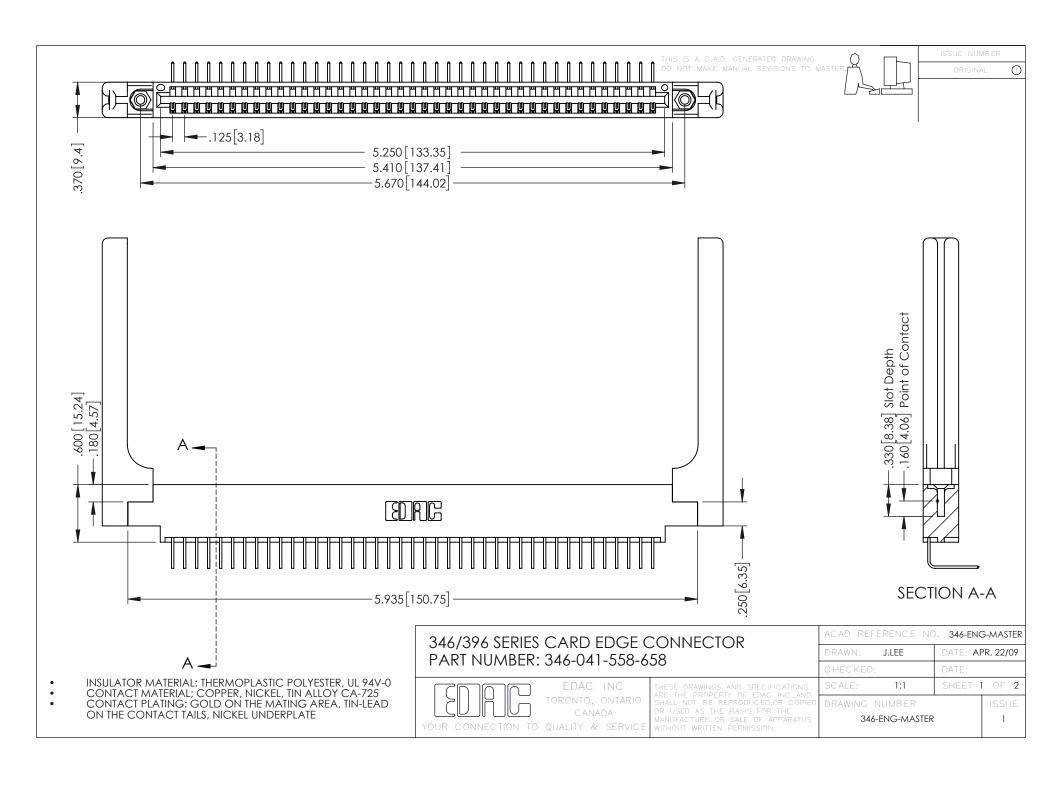

**Contact Code 555** 

**Contact Code 556** 

INSULATOR MATERIAL: THERMOPLASTIC POLYESTER, UL 94V-0 CONTACT MATERIAL; COPPER, NICKEL, TIN ALLOY CA-725

CONTACT PLATING: GOLD ON THE MATING AREA, TIN-LEAD ON THE CONTACT TAILS, NICKEL UNDERPLATE

## 346/396 SERIES CARD EDGE CONNECTOR CONTACT CODE 555,556,558,559,560 DIMENSIONS

YOUR CONNECTION TO QUALITY & SERVICE

|   | ACAD REFERENCE NO. 346-ENG-MASTER |                  |
|---|-----------------------------------|------------------|
|   | DRAWN: J.LEE                      | DATE: APR. 22/09 |
|   | CHECKED:                          | DATE:            |
|   | SCALE: 1:1                        | SHEET 2 OF 2     |
| D | DRAWING NUMBER                    | ISSUE            |

346-ENG-MASTER