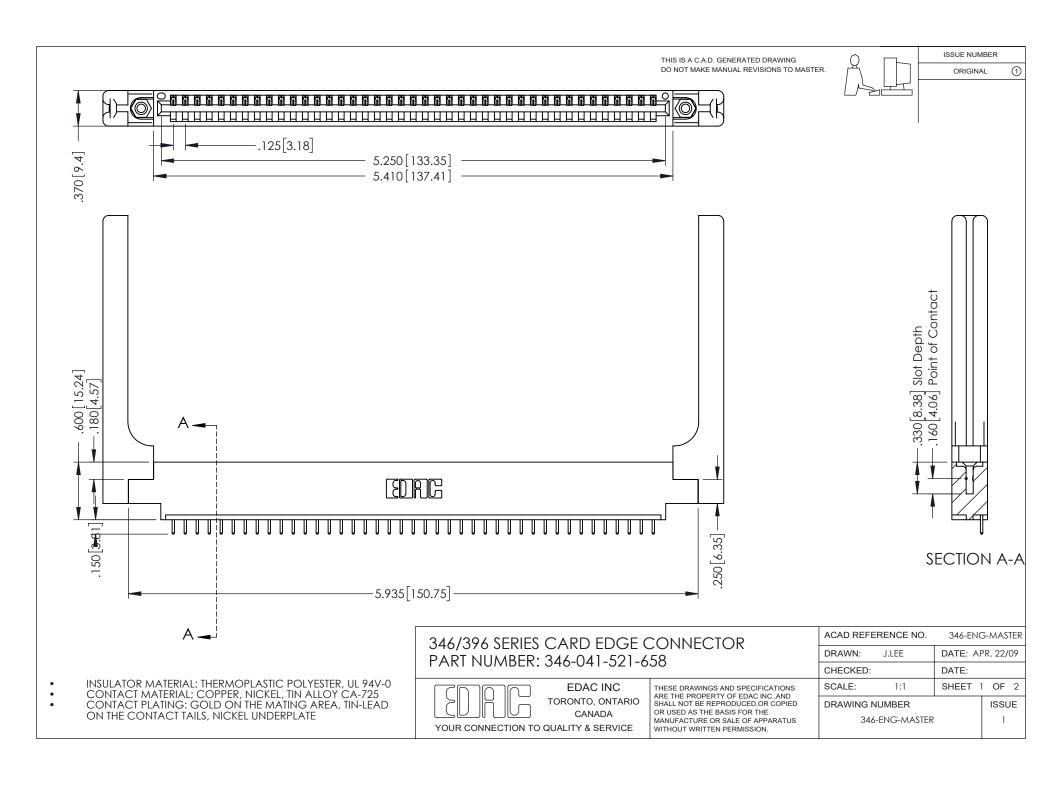

## **Contact Code 556**

INSULATOR MATERIAL: THERMOPLASTIC POLYESTER, UL 94V-0 CONTACT MATERIAL; COPPER, NICKEL, TIN ALLOY CA-725 CONTACT PLATING: GOLD ON THE MATING AREA, TIN-LEAD

ON THE CONTACT TAILS, NICKEL UNDERPLATE

## 346/396 SERIES CARD EDGE CONNECTOR CONTACT CODE 555,556,558,559,560 DIMENSIONS

YOUR CONNECTION TO QUALITY & SERVICE

**EDAC INC** TORONTO, ONTARIO CANADA

THESE DRAWINGS AND SPECIFICATIONS ARE THE PROPERTY OF EDAC INC.,AND SHALL NOT BE REPRODUCED, OR COPIED OR USED AS THE BASIS FOR THE MANUFACTURE OR SALE OF APPARATUS WITHOUT WRITTEN PERMISSION.