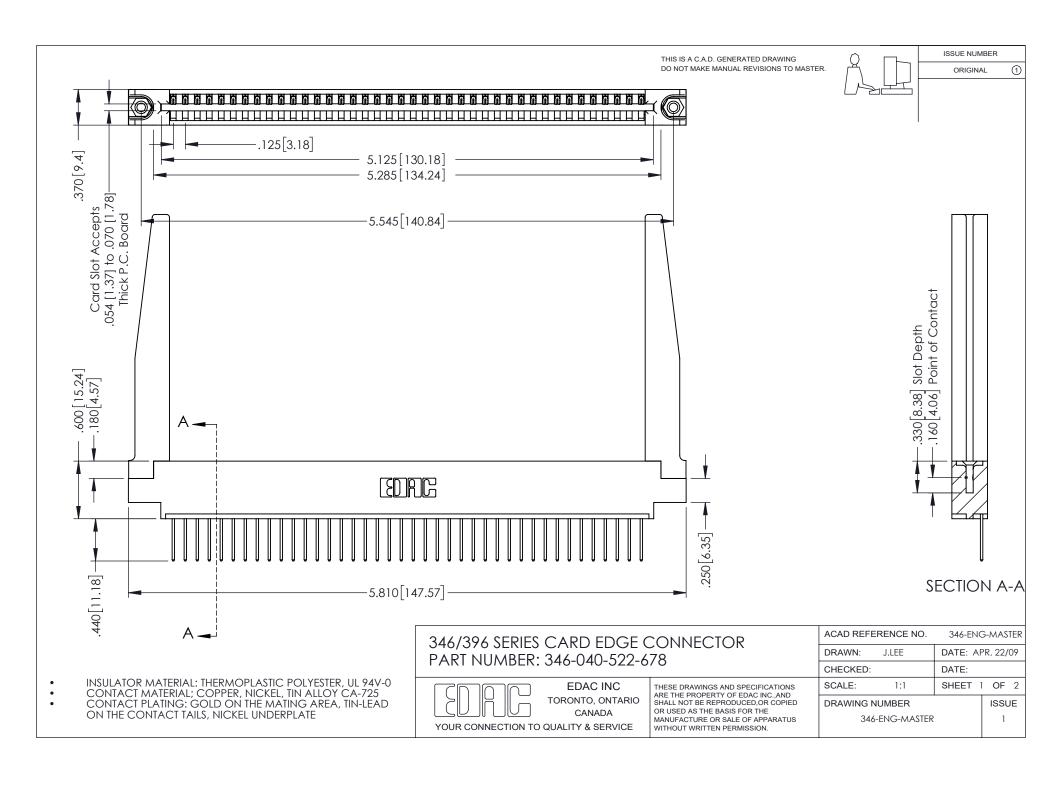

## **Contact Code 556**

INSULATOR MATERIAL: THERMOPLASTIC POLYESTER, UL 94V-0 CONTACT MATERIAL; COPPER, NICKEL, TIN ALLOY CA-725 CONTACT PLATING: GOLD ON THE MATING AREA, TIN-LEAD

ON THE CONTACT TAILS, NICKEL UNDERPLATE

## 346/396 SERIES CARD EDGE CONNECTOR CONTACT CODE 555,556,558,559,560 DIMENSIONS

YOUR CONNECTION TO QUALITY & SERVICE

**EDAC INC** TORONTO, ONTARIO CANADA

THESE DRAWINGS AND SPECIFICATIONS ARE THE PROPERTY OF EDAC INC.,AND SHALL NOT BE REPRODUCED, OR COPIED OR USED AS THE BASIS FOR THE MANUFACTURE OR SALE OF APPARATUS WITHOUT WRITTEN PERMISSION.