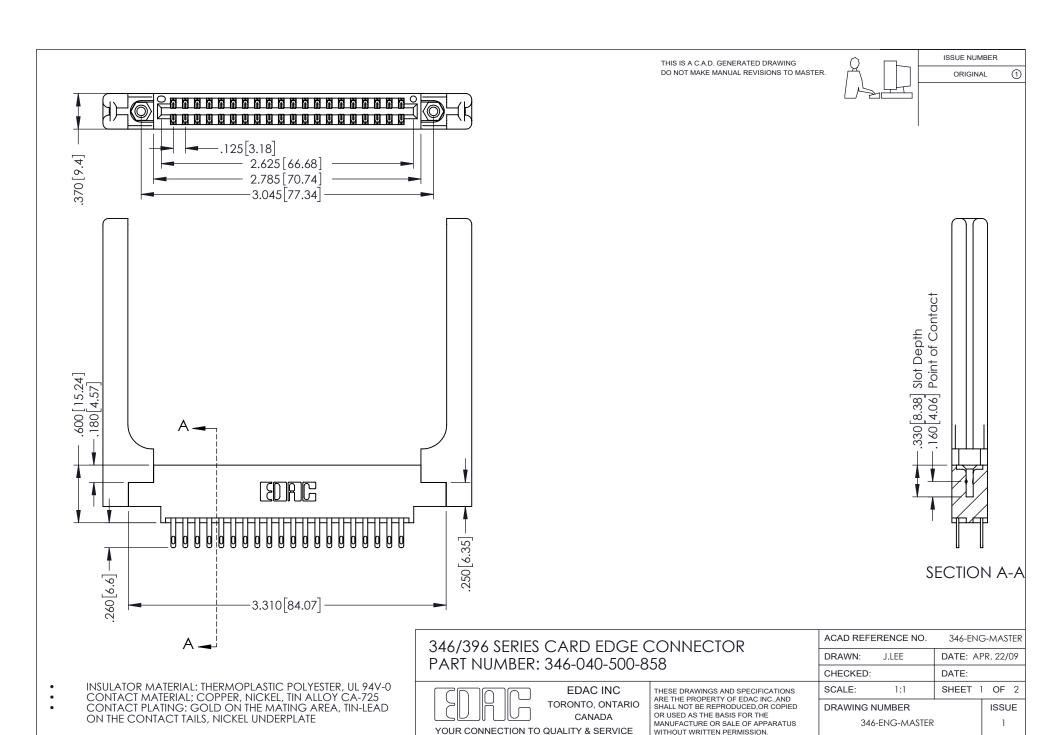

## **Contact Code 556**

INSULATOR MATERIAL: THERMOPLASTIC POLYESTER, UL 94V-0 CONTACT MATERIAL; COPPER, NICKEL, TIN ALLOY CA-725 CONTACT PLATING: GOLD ON THE MATING AREA, TIN-LEAD

ON THE CONTACT TAILS, NICKEL UNDERPLATE

## 346/396 SERIES CARD EDGE CONNECTOR CONTACT CODE 555,556,558,559,560 DIMENSIONS

YOUR CONNECTION TO QUALITY & SERVICE

**EDAC INC** TORONTO, ONTARIO CANADA

THESE DRAWINGS AND SPECIFICATIONS ARE THE PROPERTY OF EDAC INC.,AND SHALL NOT BE REPRODUCED, OR COPIED OR USED AS THE BASIS FOR THE MANUFACTURE OR SALE OF APPARATUS WITHOUT WRITTEN PERMISSION.