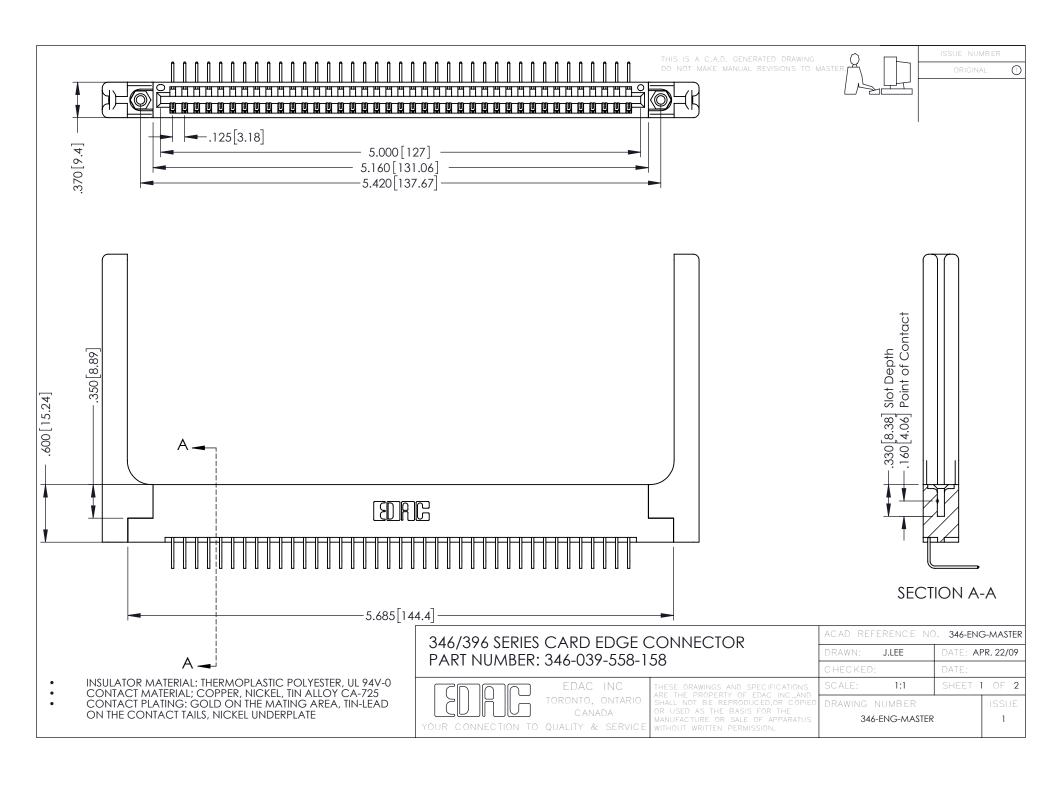

**Contact Code 555** 

**Contact Code 556** 

INSULATOR MATERIAL: THERMOPLASTIC POLYESTER, UL 94V-0 CONTACT MATERIAL; COPPER, NICKEL, TIN ALLOY CA-725

CONTACT PLATING: GOLD ON THE MATING AREA, TIN-LEAD ON THE CONTACT TAILS, NICKEL UNDERPLATE

## 346/396 SERIES CARD EDGE CONNECTOR CONTACT CODE 555,556,558,559,560 DIMENSIONS

YOUR CONNECTION TO QUALITY & SERVICE

|   | ACAD REFERENCE NO. 346-ENG-MASTER |                  |
|---|-----------------------------------|------------------|
|   | DRAWN: J.LEE                      | DATE: APR. 22/09 |
|   | CHECKED:                          | DATE:            |
|   | SCALE: 1:1                        | SHEET 2 OF 2     |
| D | DRAWING NUMBER                    | ISSUE            |

346-ENG-MASTER