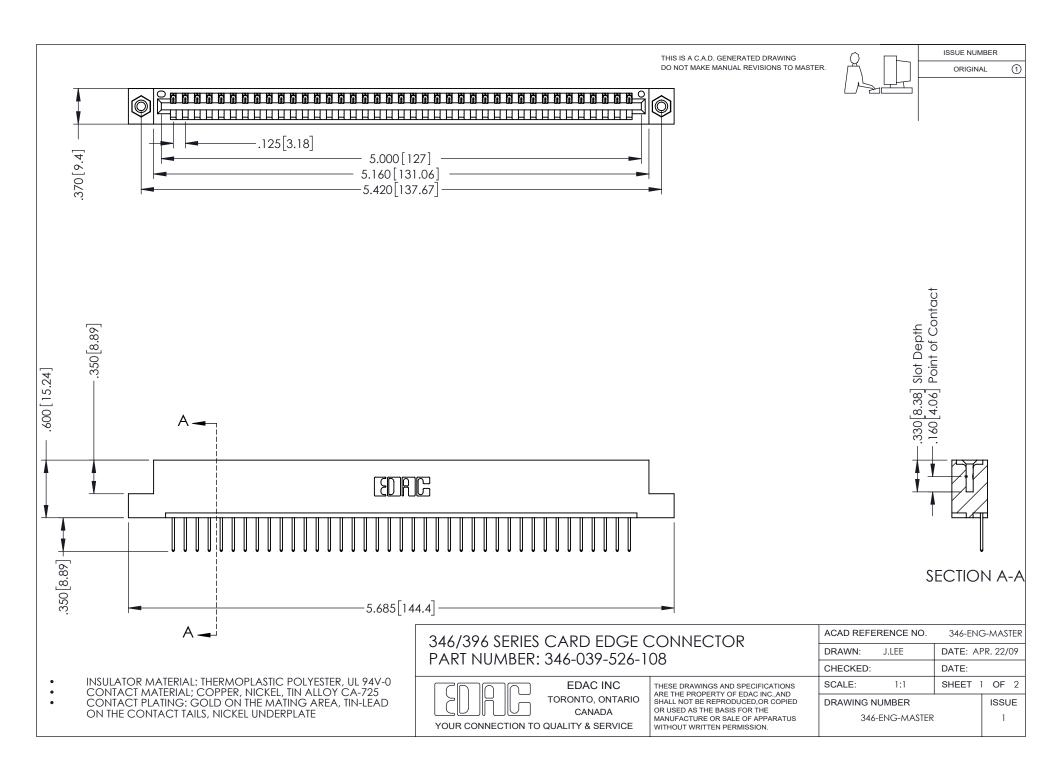

## **Contact Code 556**

INSULATOR MATERIAL: THERMOPLASTIC POLYESTER, UL 94V-0 CONTACT MATERIAL; COPPER, NICKEL, TIN ALLOY CA-725 CONTACT PLATING: GOLD ON THE MATING AREA, TIN-LEAD

ON THE CONTACT TAILS, NICKEL UNDERPLATE

## 346/396 SERIES CARD EDGE CONNECTOR CONTACT CODE 555,556,558,559,560 DIMENSIONS

YOUR CONNECTION TO QUALITY & SERVICE

**EDAC INC** TORONTO, ONTARIO CANADA

THESE DRAWINGS AND SPECIFICATIONS ARE THE PROPERTY OF EDAC INC.,AND SHALL NOT BE REPRODUCED, OR COPIED OR USED AS THE BASIS FOR THE MANUFACTURE OR SALE OF APPARATUS WITHOUT WRITTEN PERMISSION.