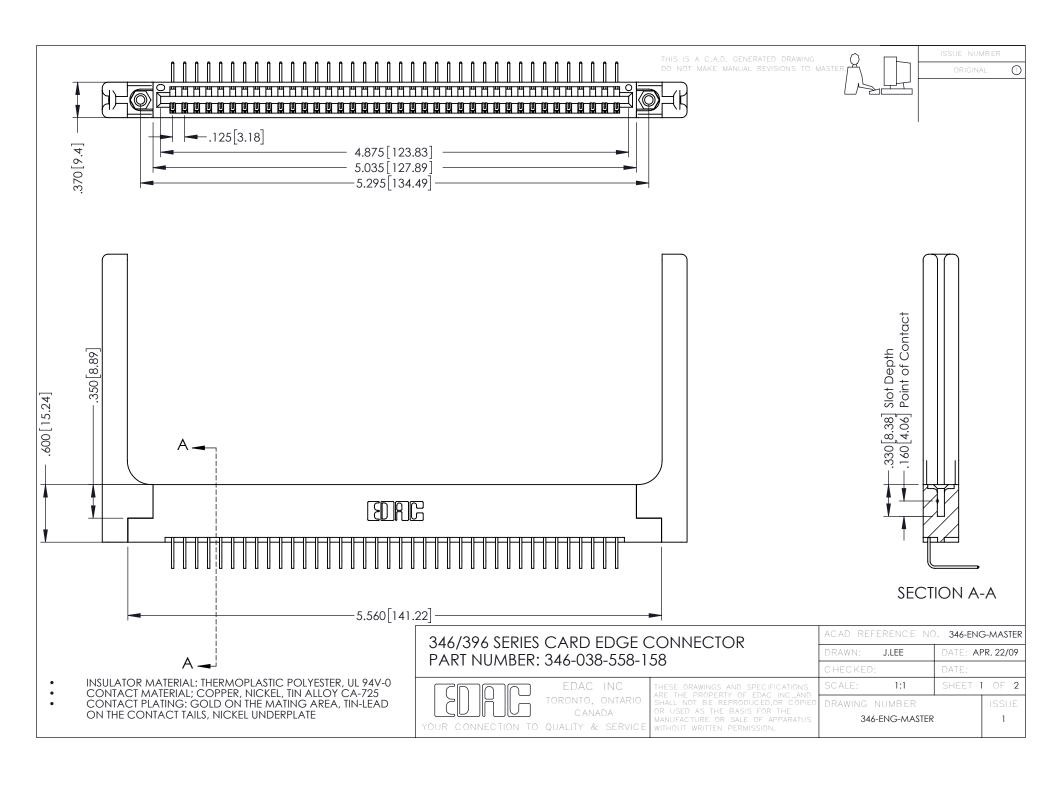

**Contact Code 555** 

**Contact Code 556** 

INSULATOR MATERIAL: THERMOPLASTIC POLYESTER, UL 94V-0 CONTACT MATERIAL; COPPER, NICKEL, TIN ALLOY CA-725

CONTACT PLATING: GOLD ON THE MATING AREA, TIN-LEAD ON THE CONTACT TAILS, NICKEL UNDERPLATE

## 346/396 SERIES CARD EDGE CONNECTOR CONTACT CODE 555,556,558,559,560 DIMENSIONS

YOUR CONNECTION TO QUALITY & SERVICE

|   | ACAD REFERENCE NO. 346-ENG-MASTER |                  |
|---|-----------------------------------|------------------|
|   | DRAWN: J.LEE                      | DATE: APR. 22/09 |
|   | CHECKED:                          | DATE:            |
|   | SCALE: 1:1                        | SHEET 2 OF 2     |
| D | DRAWING NUMBER                    | ISSUE            |

346-ENG-MASTER