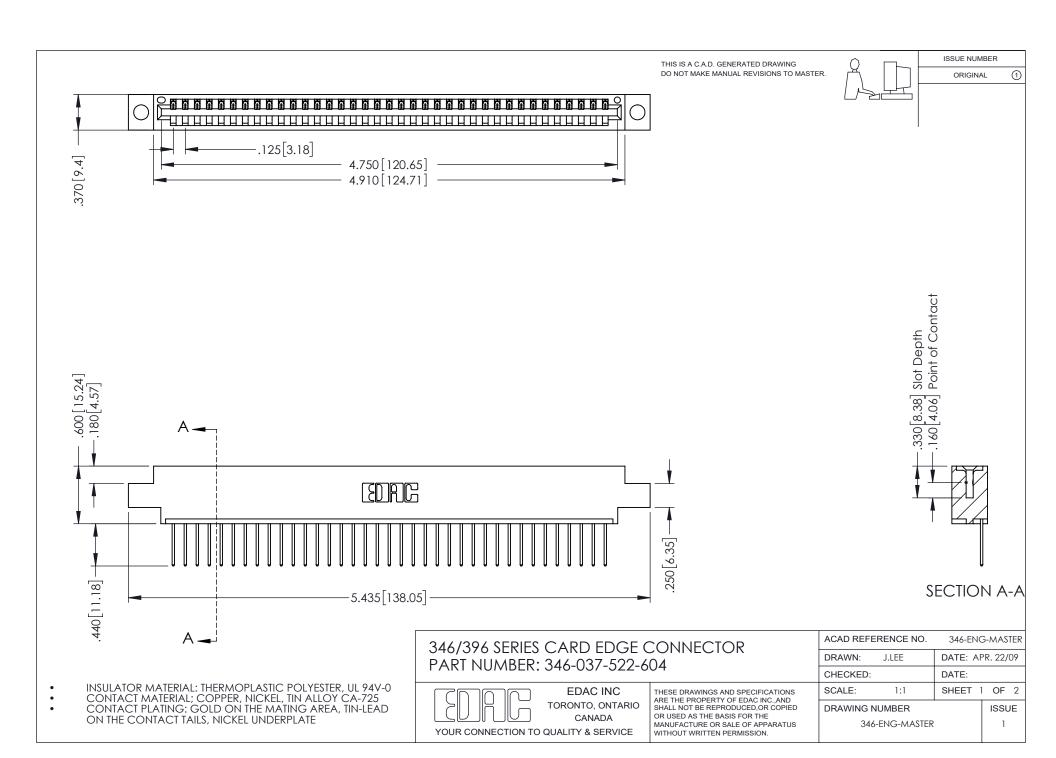

## **Contact Code 556**

INSULATOR MATERIAL: THERMOPLASTIC POLYESTER, UL 94V-0 CONTACT MATERIAL; COPPER, NICKEL, TIN ALLOY CA-725 CONTACT PLATING: GOLD ON THE MATING AREA, TIN-LEAD

ON THE CONTACT TAILS, NICKEL UNDERPLATE

## 346/396 SERIES CARD EDGE CONNECTOR CONTACT CODE 555,556,558,559,560 DIMENSIONS

YOUR CONNECTION TO QUALITY & SERVICE

**EDAC INC** TORONTO, ONTARIO CANADA

THESE DRAWINGS AND SPECIFICATIONS ARE THE PROPERTY OF EDAC INC.,AND SHALL NOT BE REPRODUCED, OR COPIED OR USED AS THE BASIS FOR THE MANUFACTURE OR SALE OF APPARATUS WITHOUT WRITTEN PERMISSION.