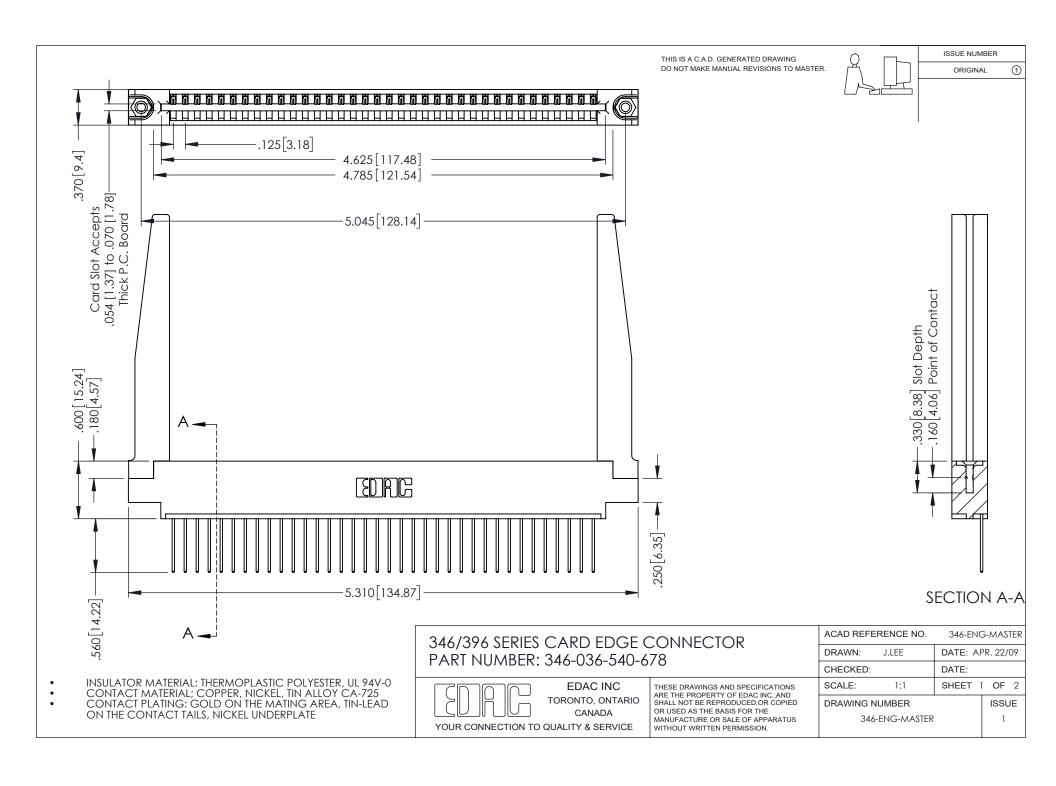

## **Contact Code 556**

INSULATOR MATERIAL: THERMOPLASTIC POLYESTER, UL 94V-0 CONTACT MATERIAL; COPPER, NICKEL, TIN ALLOY CA-725 CONTACT PLATING: GOLD ON THE MATING AREA, TIN-LEAD

ON THE CONTACT TAILS, NICKEL UNDERPLATE

## 346/396 SERIES CARD EDGE CONNECTOR CONTACT CODE 555,556,558,559,560 DIMENSIONS

YOUR CONNECTION TO QUALITY & SERVICE

**EDAC INC** TORONTO, ONTARIO CANADA

THESE DRAWINGS AND SPECIFICATIONS ARE THE PROPERTY OF EDAC INC.,AND SHALL NOT BE REPRODUCED, OR COPIED OR USED AS THE BASIS FOR THE MANUFACTURE OR SALE OF APPARATUS WITHOUT WRITTEN PERMISSION.