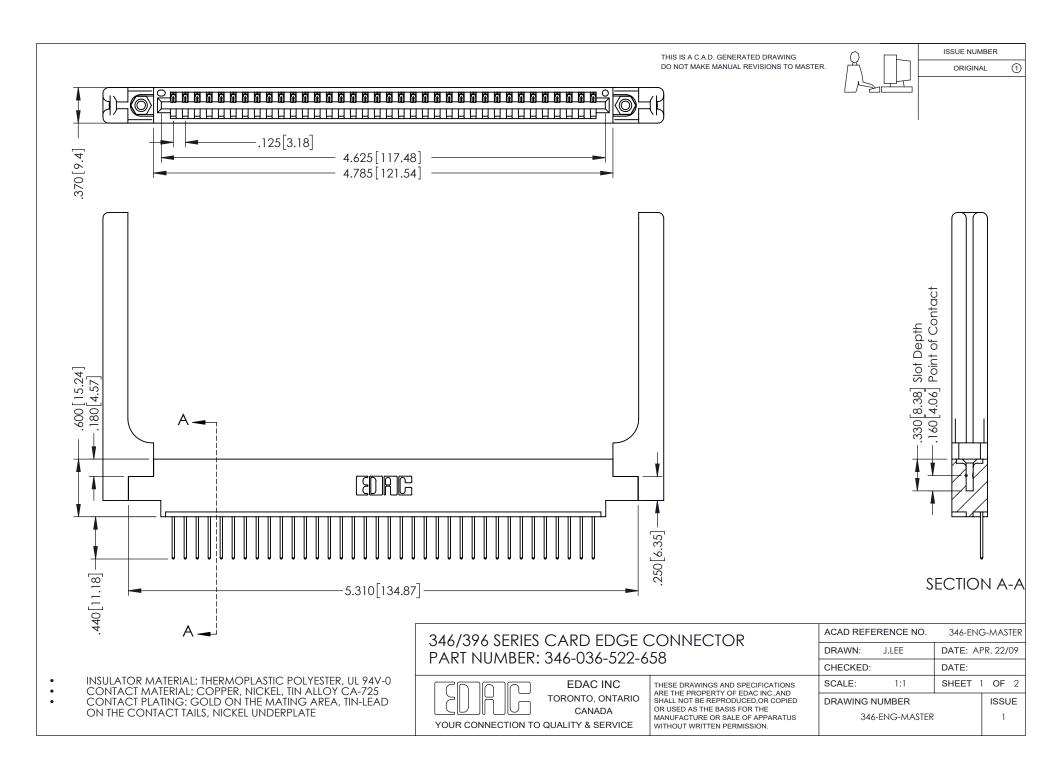

## **Contact Code 556**

INSULATOR MATERIAL: THERMOPLASTIC POLYESTER, UL 94V-0 CONTACT MATERIAL; COPPER, NICKEL, TIN ALLOY CA-725 CONTACT PLATING: GOLD ON THE MATING AREA, TIN-LEAD

ON THE CONTACT TAILS, NICKEL UNDERPLATE

## 346/396 SERIES CARD EDGE CONNECTOR CONTACT CODE 555,556,558,559,560 DIMENSIONS

YOUR CONNECTION TO QUALITY & SERVICE

**EDAC INC** TORONTO, ONTARIO CANADA

THESE DRAWINGS AND SPECIFICATIONS ARE THE PROPERTY OF EDAC INC.,AND SHALL NOT BE REPRODUCED, OR COPIED OR USED AS THE BASIS FOR THE MANUFACTURE OR SALE OF APPARATUS WITHOUT WRITTEN PERMISSION.