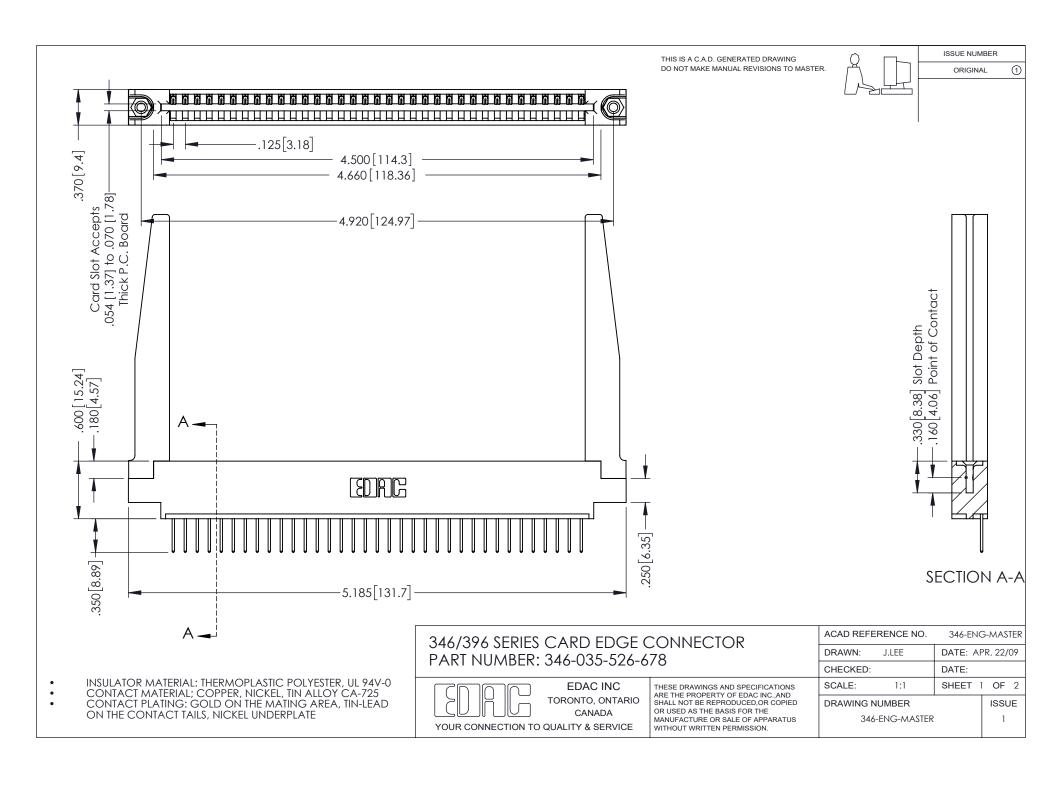

## **Contact Code 556**

INSULATOR MATERIAL: THERMOPLASTIC POLYESTER, UL 94V-0 CONTACT MATERIAL; COPPER, NICKEL, TIN ALLOY CA-725 CONTACT PLATING: GOLD ON THE MATING AREA, TIN-LEAD

ON THE CONTACT TAILS, NICKEL UNDERPLATE