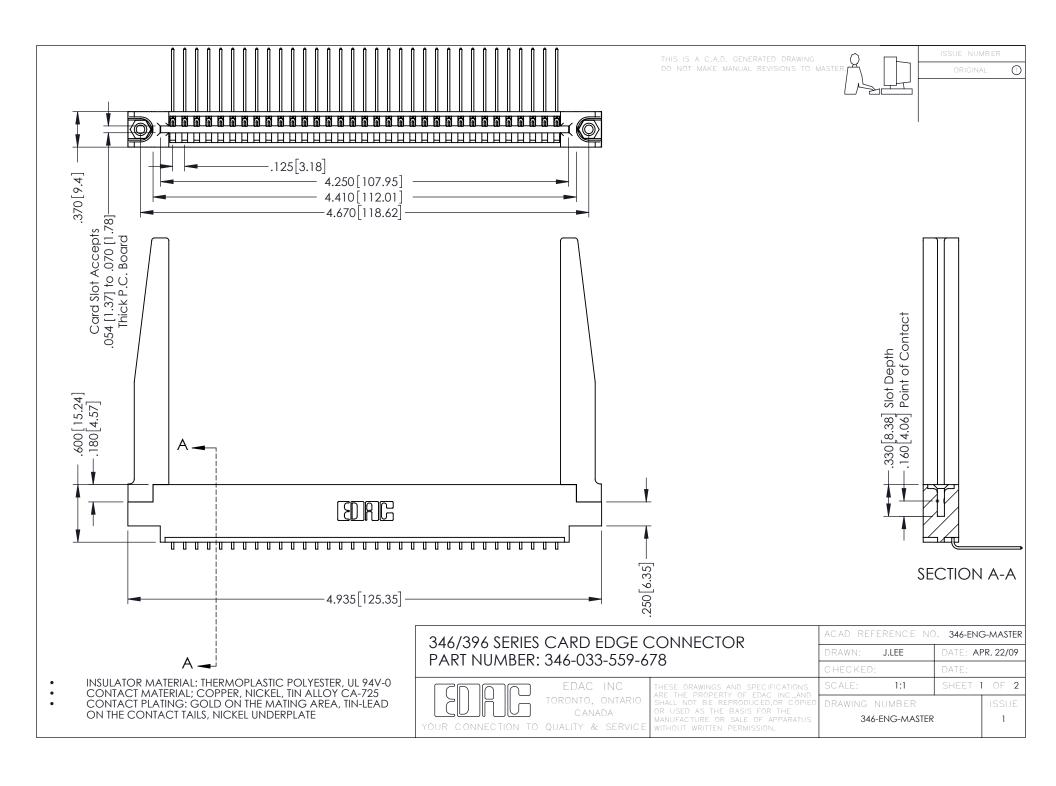

**Contact Code 555** 

**Contact Code 556** 

INSULATOR MATERIAL: THERMOPLASTIC POLYESTER, UL 94V-0 CONTACT MATERIAL; COPPER, NICKEL, TIN ALLOY CA-725

CONTACT PLATING: GOLD ON THE MATING AREA, TIN-LEAD ON THE CONTACT TAILS, NICKEL UNDERPLATE

## 346/396 SERIES CARD EDGE CONNECTOR CONTACT CODE 555,556,558,559,560 DIMENSIONS

YOUR CONNECTION TO QUALITY & SERVICE

|   | ACAD REFERENCE NO. 346-ENG-MASTER |                  |
|---|-----------------------------------|------------------|
|   | DRAWN: J.LEE                      | DATE: APR. 22/09 |
|   | CHECKED:                          | DATE:            |
|   | SCALE: 1:1                        | SHEET 2 OF 2     |
| D | DRAWING NUMBER                    | ISSUE            |

346-ENG-MASTER