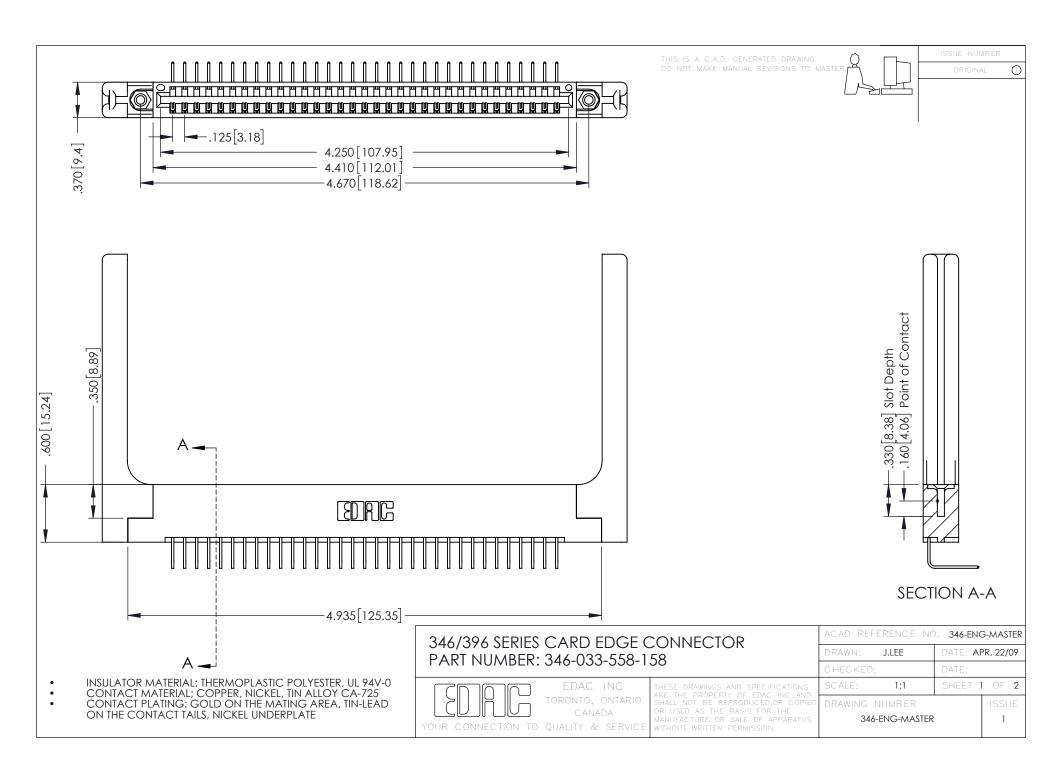

**Contact Code 555** 

**Contact Code 556** 

INSULATOR MATERIAL: THERMOPLASTIC POLYESTER, UL 94V-0 CONTACT MATERIAL; COPPER, NICKEL, TIN ALLOY CA-725

CONTACT PLATING: GOLD ON THE MATING AREA, TIN-LEAD ON THE CONTACT TAILS, NICKEL UNDERPLATE